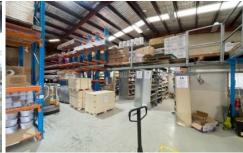

## 1/12-14 Riverside Road Chipping Norton NSW

Gunning Real Estate is pleased to present, this large warehouse with parking, situated and the front of the complex. The property is fully self contained and comes complete with office space, toilet and kitchenette facilities.

## **KEY FEATURES**

- Ground floor area: 521sqm\* (As per the strata plan)
- Bonus mezzanine area: 190sqm\*
- Nine (9) allocated car spaces\*
- Roller door height: 4.7m\*
- Roller door width: 4.6m\*
- Internal height: 6m 7m\*
- Zone: E4 General Industrial (Liverpool Local Environmental Plan)