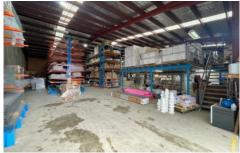

## 1/12-14 Riverside Road Chipping Norton NSW

Gunning Real Estate is pleased to present, this large warehouse with parking, situated and the front of the complex. The property is fully self contained and comes complete with office space, toilet and kitchenette facilities.

## **KEY FEATURES**

- Ground floor area: 521sqm\* (As per the strata plan)
- Bonus mezzanine area: 190sqm\*
- Nine (9) allocated car spaces\*
- Roller door height: 4.7m\*
- Roller door width: 4.6m\*
- Internal height: 6m 7m\*
- Zone: E4 General Industrial (Liverpool Local Environmental Plan)