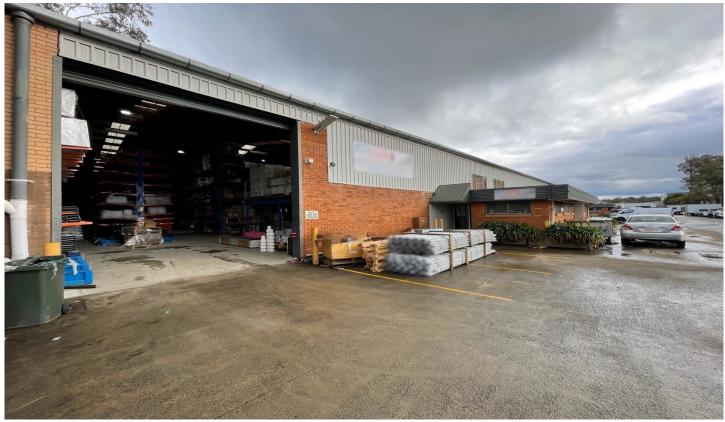

## 1/12-14 Riverside Road Chipping Norton NSW

Gunning Real Estate is pleased to present, this large warehouse with parking, situated and the front of the complex. The property is fully self contained and comes complete with office space, toilet and kitchenette facilities.

## **KEY FEATURES**

- Ground floor area: 521sqm\* (As per the strata plan)
- Bonus mezzanine area: 190sqm\*
- Nine (9) allocated car spaces\*
- Roller door height: 4.7m\*
- Roller door width: 4.6m\*
- Internal height: 6m 7m\*
- Zone: E4 General Industrial (Liverpool Local Environmental Plan)