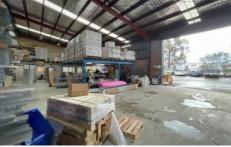

## 1/12-14 Riverside Road Chipping Norton NSW

Gunning Real Estate is pleased to present, this large warehouse with parking, situated and the front of the complex. The property is fully self contained and comes complete with office space, toilet and kitchenette facilities.

## **KEY FEATURES**

- Ground floor area: 521sqm\* (As per the strata plan)
- Bonus mezzanine area: 190sqm\*
- Nine (9) allocated car spaces\*
- Roller door height: 4.7m\*
- Roller door width: 4.6m\*
- Internal height: 6m 7m\*
- Zone: E4 General Industrial (Liverpool Local Environmental Plan)