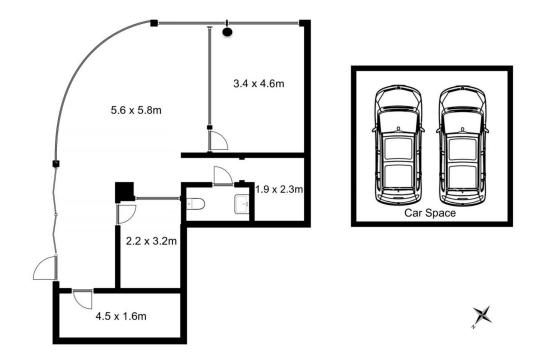

## Shop 2/1 Guess Avenue Wolli Creek NSW

Gunning Real Estate is pleased to present this ground floor retail/office property at a corner location facing a busy intersection. The extensive 18m full glass frontage provides excellent signage exposure and natural light. It comes with existing office/showroom fitout and all internal partitions are removable.

## 2 🚘

Type : Retail

Price : Please Contact Agent

Building Size: 82 sqm

/iew : https://www.gunningre.com.au/sale/nsw/

st-george/wolli-creek/commercial/retail/8

189518

William Wu 02 9698 0222

Shop 2/1 Guess Ave Wolli Creek

Disclaimer: All stated dimensions are approximate only. Particulars given are of general information only and do not constitute any representation on the part of the vendor or agent. Whilst every care has been taken in compiling this brochure, no responsibility is accepted by the vendor or agents or artist for the accuracy of the information contained herein.