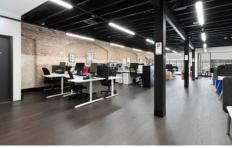

## Level 2/81-83 Oxford Street Surry Hills NSW

This wonderful top floor office overlooks Oxford Street with a secure entry on Riley Street.

## Features:

- Natural light to both street frontages
- Creative warehouse feel, with exposed brick, timber floors and painted roof beams
- Close to bus routes and a short walk to train stations
- Situated next to popular Universal Hotel and The Riley wonderful for after work drinks
- Direct lift access to the suite and secure intercom or swipe access