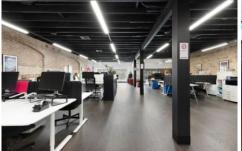

## Level 2/81-83 Oxford Street Surry Hills NSW

This wonderful top floor office overlooks Oxford Street with a secure entry on Riley Street.

## Features:

- Natural light to both street frontages
- Creative warehouse feel, with exposed brick, timber floors and painted roof beams
- Close to bus routes and a short walk to train stations
- Situated next to popular Universal Hotel and The Riley wonderful for after work drinks
- Direct lift access to the suite and secure intercom or swipe access