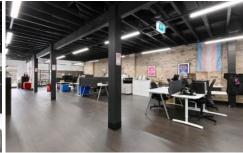

## Level 2/81-83 Oxford Street Surry Hills NSW

This wonderful top floor office overlooks Oxford Street with a secure entry on Riley Street.

## Features:

- Natural light to both street frontages
- Creative warehouse feel, with exposed brick, timber floors and painted roof beams
- Close to bus routes and a short walk to train stations
- Situated next to popular Universal Hotel and The Riley wonderful for after work drinks
- Direct lift access to the suite and secure intercom or swipe access