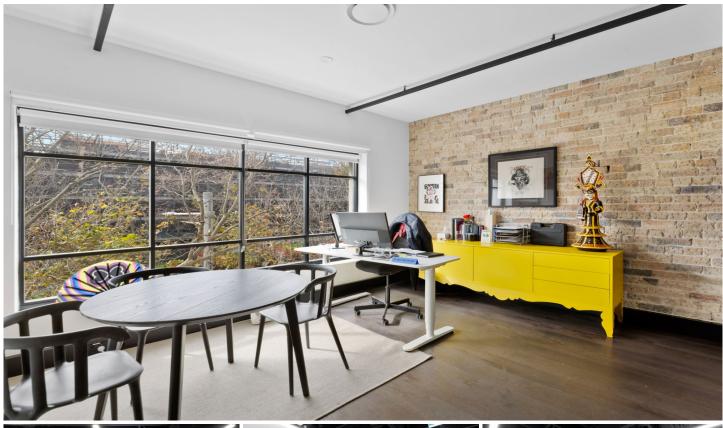

## Level 2/81-83 Oxford Street Surry Hills NSW

This wonderful top floor office overlooks Oxford Street with a secure entry on Riley Street.

## Features:

- Natural light to both street frontages
- Creative warehouse feel, with exposed brick, timber floors and painted roof beams
- Close to bus routes and a short walk to train stations
- Situated next to popular Universal Hotel and The Riley wonderful for after work drinks
- Direct lift access to the suite and secure intercom or swipe access