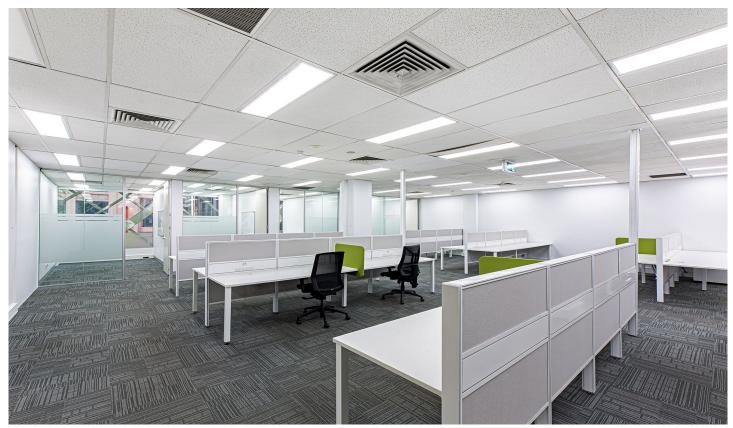

- 402sqm Office space on level 3: Internal area - 367sqm or Suite 2 - 261sqm Suite 1 - 106sqm

- Available as fully fitted office with existing furniture (optional)
- Existing workstations, 5private offices, 1boardroom
- Reception, server room, breakout area, utility room

## Level 3, Suite 1 and 2, 263 Clarence Street, SYDNEY

Suite 1 :  $106m^2$  approx. Suite 2 :  $269m^2$  approx. Total Area :  $375m^2$  approx.