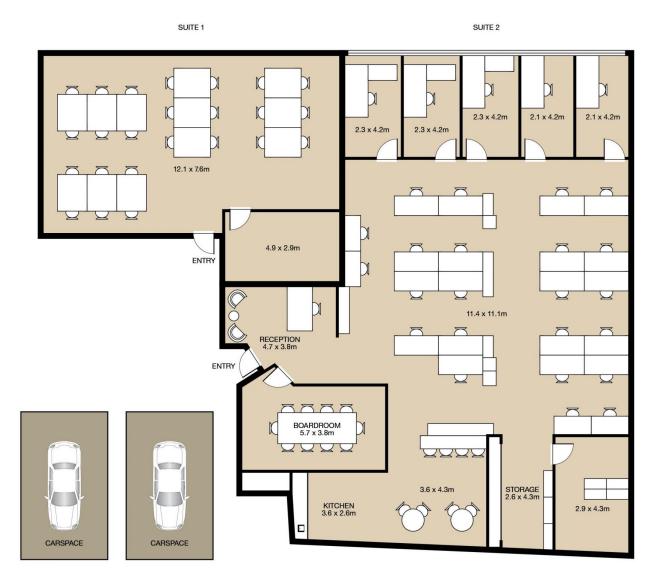

- 402sqm Office space on level 3: Internal area - 367sqm or Suite 2 - 261sqm Suite 1 - 106sqm

- Available as fully fitted office with existing furniture (optional)
- Existing workstations, 5private offices, 1boardroom
- Reception, server room, breakout area, utility room

## Level 3, Suite 1 and 2, 263 Clarence Street, SYDNEY

Suite 1 :  $106m^2$  approx. Suite 2 :  $269m^2$  approx. Total Area :  $375m^2$  approx.