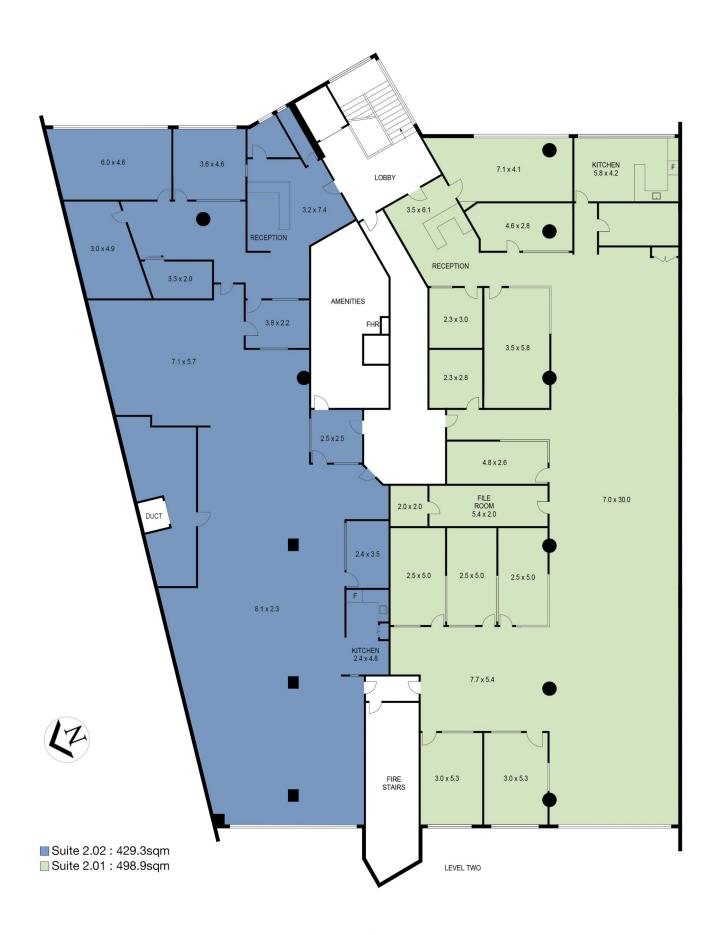

## 2.02/81 Railway Street Rockdale NSW

Gunning Real Estate is pleased to present this excellently presented office space For Lease.

The building is conveniently located across the road from Rockdale Train Station and a 22 minute\* train ride to Sydney CBD.

## **KEY FEATURES**

- Areas from 429.3sqm\*
- Eight (8) allocated car spaces
- Building signage available^
- 3.5-star NABERS Energy rating
- Available now!

For full version visit the website

## 8 🕿

Type : Offices

Price : Attractive rent! Building Size : 429 sqm

View : https://www.gunningre.com.au/lease/ns

w/st-george/rockdale/commercial/offices

/8140628

James McKenny (02) 9310 9208

William Gunning (02) 9310 9207