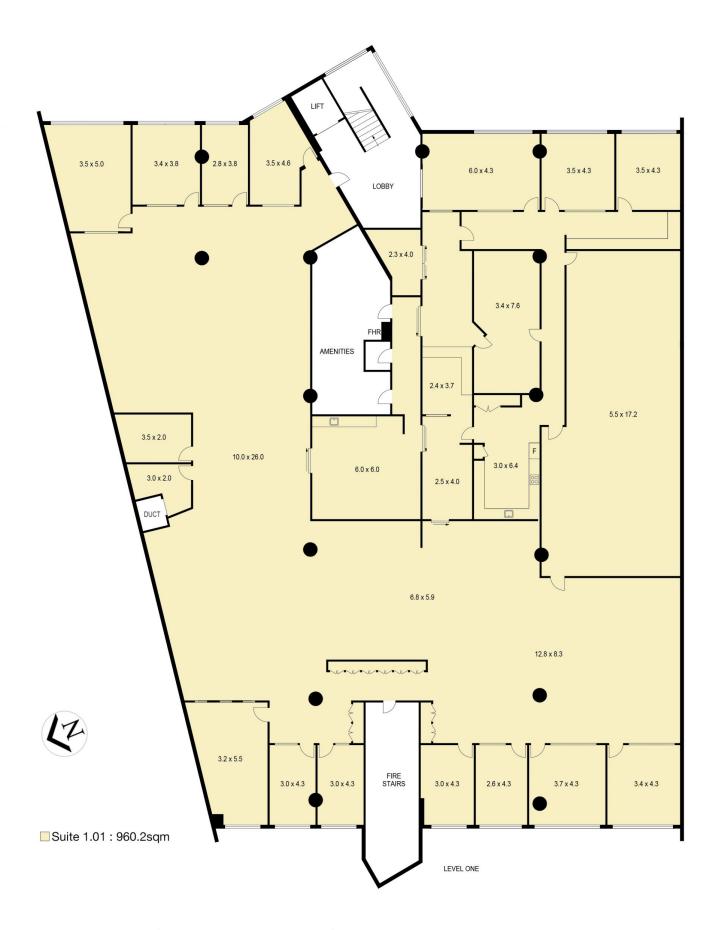

## **KEY FEATURES**

- Size 960sqm\*
- Sixteen (16) allocated car spaces
- Building signage available^
- 3.5-star NABERS Energy rating
- Available now!

For full version visit the website

## 16

Price : Attractive rent!
Building Size : 960 sqm

View : https://www.gunningre.com.au/lease/ns

w/st-george/rockdale/commercial/offices

/8140553

James McKenny (02) 9310 9208

William Gunning (02) 9310 9207

Level One 81 Railway Street

ROCKDALE