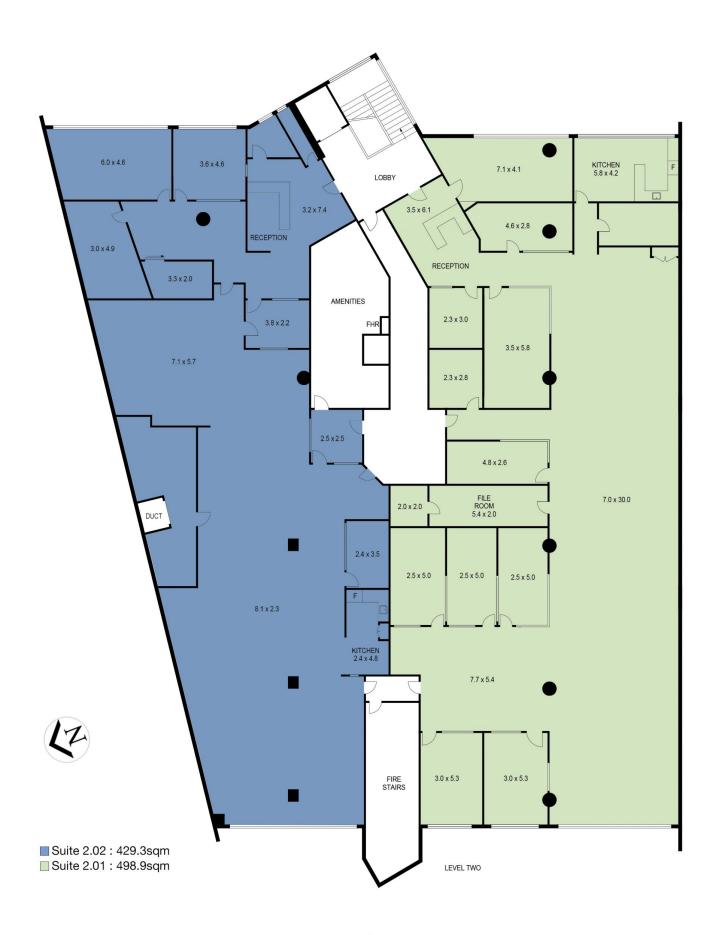

## 2.01/81 Railway Street Rockdale NSW

Gunning Real Estate is pleased to present this excellently presented office space for lease.

The building is conveniently located across the road from Rockdale Train Station and a 22 minute\* train ride to Sydney CBD.

## **KEY FEATURES**

- Areas from 500sqm\*
- Eight (8) allocated car spaces
- Building signage available^
- 3.5-star NABERS Energy rating
- Available now!

For full version visit the website

Type : Offices Building Size : 500 sqm