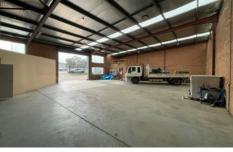

## **KEY FEATURES**

- Ground Floor Area: 300sqm\* - Mezzanine Areas: 70sqm\*

- Yard: 200sam\*

- Roller door clearance: 4.3m\* - Maximum internal height: 5.7m\* - Zone: IN2 - Light Industrial

\* Approximately