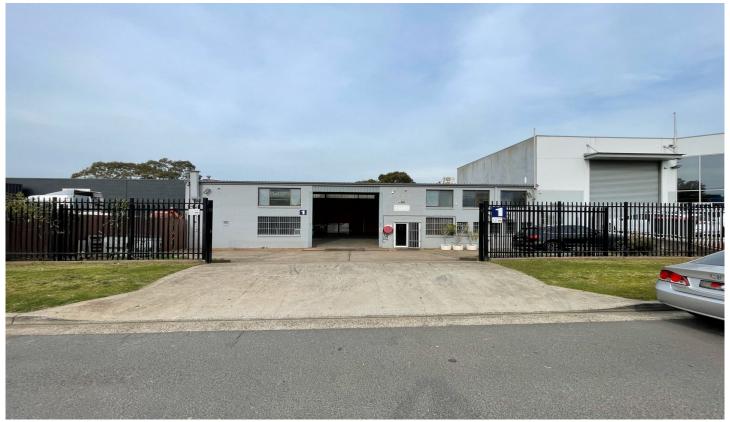

## 1 Watson Road Padstow NSW

Gunning Real Estate is pleased to present this solid warehouse on a good block of land. The property is fully self contained and comes complete with office space, toilets and kitchenette facilities.

## **KEY FEATURES**

- Ground Floor Area: 300sqm\* - Mezzanine Areas: 70sqm\*

- Yard: 200sam\*

- Roller door clearance: 4.3m\* - Maximum internal height: 5.7m\* - Zone: IN2 - Light Industrial

\* Approximately