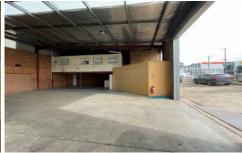

## **KEY FEATURES**

- Ground Floor Area: 300sqm\* - Mezzanine Areas: 70sqm\*

- Yard: 200sam\*

- Roller door clearance: 4.3m\* - Maximum internal height: 5.7m\* - Zone: IN2 - Light Industrial

\* Approximately