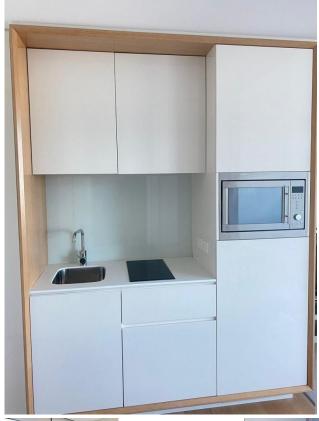

- -Fully Furnished
- -Modern kitchen
- -Built-in wardrobes
- -Sleek and spacious bathroom with rain shower
- -Air Conditioning
- -Gym, pool, spa & bbq areas.
- -Share laundry and dryer
- -One secured car space
- -Contemporary foyer with 24-hour concierge
- -Set amongst parks, bars, shopping, dining