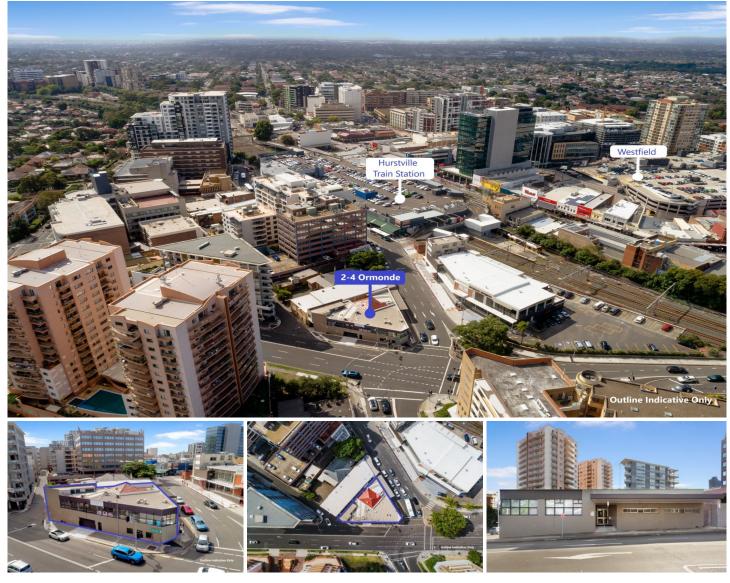

## 2-4 Ormonde Parade Hurstville NSW

Gunning is pleased to present for lease this prominent building on a large block of land. The property boasts corner position and has a prominent frontage onto both Ormonde Parade and Railway Parade and features rear lane access from Butler Lane.

The property boasts a strong strategic position, being situated diagonally across from the Hurstville Bus stop and entrance to Hurstville Train Station & prominent Hurstville Central Shopping Centre with its convenient roof top car