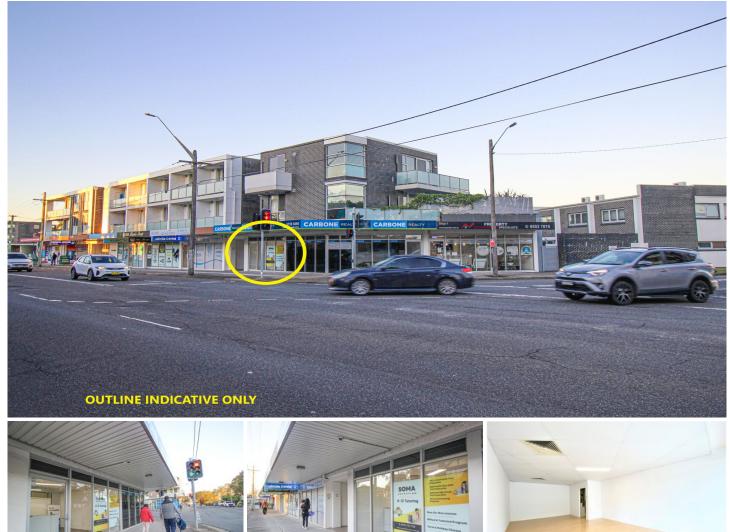

## Shop 2a/37 Forest Road Hurstville NSW

Gunning Real Estate is pleased to present this property facing Forest Rd and near the Forest Rd/Lily St intersection which is always busy because Forest Rd connects between Hurstville CBD and Princes Hwy, and Lily St connects to Allawah (and further south) and Railway Pde.

The property is 50m\* from KFC, 350m\* from the new Woolworths on Forest Rd, and 600m\* from Allawah train station.

The property is right opposite Hurstville Public School, and is also surrounded by 3 other schools (Sydney Technical High School, Georges River College Hurstville, and Bethany College).

The property features an open-plan layout with easy access to shared male, female and disabled toilets.