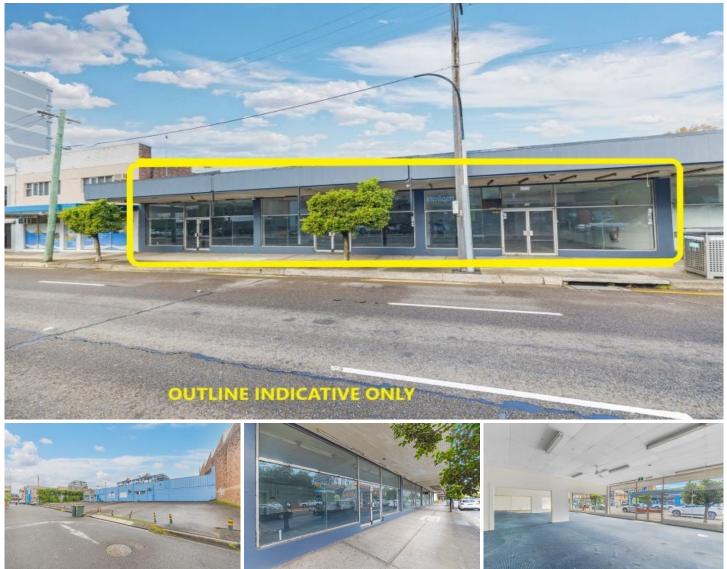

## 398-412 Princes Highway Rockdale NSW

Gunning Real Estate is pleased to present this large format retail/showroom/lifestyle opportunity with wide frontage onto busy Princes Highway and a large private car park at the back (accessible from both Princes Highway and rear laneway)

## LOCATION:

- Surrounded by national tenants including Anaconda and Super Cheap Auto

- 450m from Rockdale train station and bus interchange
- 5 minutes' drive from Sydney Airport
- 14 minutes' drive from Port Botany
- 20 minutes' drive from Sydney CBD

## PARKING:

- Own car park at rear (accessible from both Princes Highway and rear laneway)

12 🖨

# Price

View

- : Please Contact Agent
- Building Size : 280 sqm
- - : https://www.gunningre.com.au/lease/ns w/st-george/rockdale/commercial/retail/8 052434

William Wu 02 9698 0222