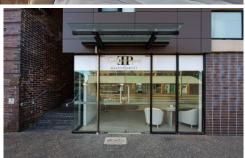

## 1/4 Livingstone Road Petersham NSW

- Ground floor 48sqm area (approximately)
- Air conditioned
- Tiled flooring
- Seperate toilet / disabled
- Large windows for signage
- Good natural light
- Near corner of New Canterbury Road and Livingstone Road, good pedestrian and vehicle traffic
- Plenty of council and street parking is available around the property
- May suit office, hair salon or medical services. Use subject to council approval
- Approved for beauty services