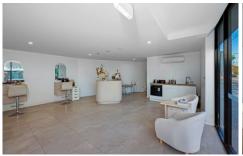

## 1/4 Livingstone Road Petersham NSW

- Ground floor 48sqm area (approximately)
- Air conditioned
- Tiled flooring
- Seperate toilet / disabled
- Large windows for signage
- Good natural light
- Near corner of New Canterbury Road and Livingstone Road, good pedestrian and vehicle traffic
- Plenty of council and street parking is available around the property
- May suit office, hair salon or medical services. Use subject to council approval
- Approved for beauty services