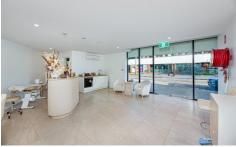

## 1/4 Livingstone Road Petersham NSW

- Ground floor 48sqm area (approximately)
- Air conditioned
- Tiled flooring
- Seperate toilet / disabled
- Large windows for signage
- Good natural light
- Near corner of New Canterbury Road and Livingstone Road, good pedestrian and vehicle traffic
- Plenty of council and street parking is available around the property
- May suit office, hair salon or medical services. Use subject to council approval
- Approved for beauty services