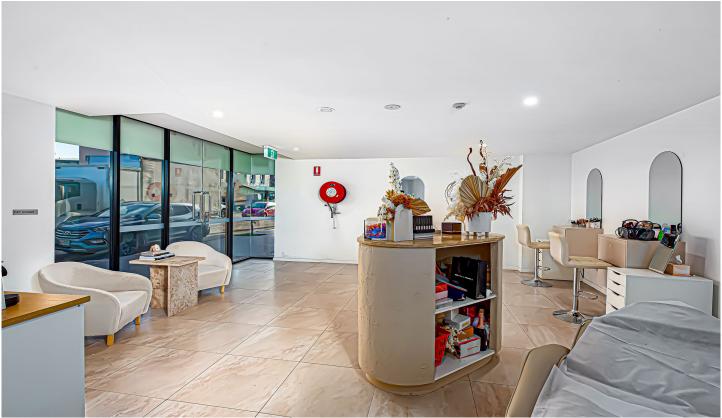

## 1/4 Livingstone Road Petersham NSW

- Ground floor 48sqm area (approximately)
- Air conditioned
- Tiled flooring
- Seperate toilet / disabled
- Large windows for signage
- Good natural light
- Near corner of New Canterbury Road and Livingstone Road, good pedestrian and vehicle traffic
- Plenty of council and street parking is available around the property
- May suit office, hair salon or medical services. Use subject to council approval
- Approved for beauty services