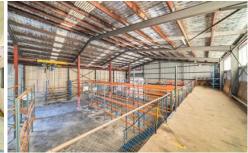

## WAREHOUSE (543sqm):

- High clearance
- 3 phase power
- Container access into the warehouse
- Front and back roller shutter connecting front driveway and back hardstand
- Internal toilets and kitchen