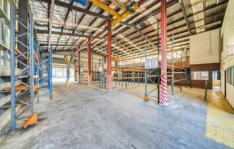

## WAREHOUSE (543sqm):

- High clearance
- 3 phase power
- Container access into the warehouse
- Front and back roller shutter connecting front driveway and back hardstand
- Internal toilets and kitchen