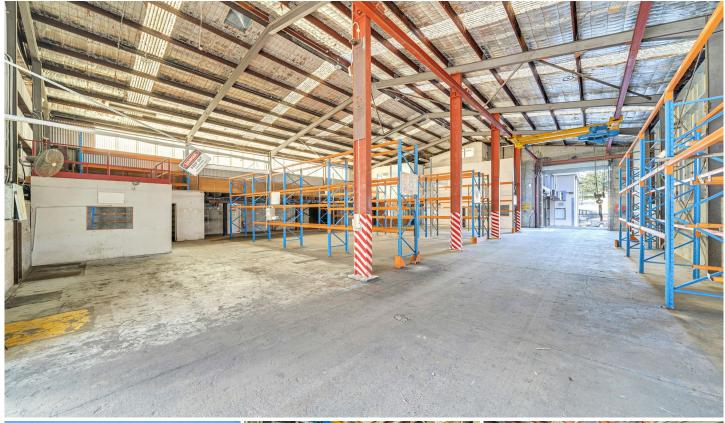

## WAREHOUSE (543sqm):

- High clearance
- 3 phase power
- Container access into the warehouse
- Front and back roller shutter connecting front driveway and back hardstand
- Internal toilets and kitchen