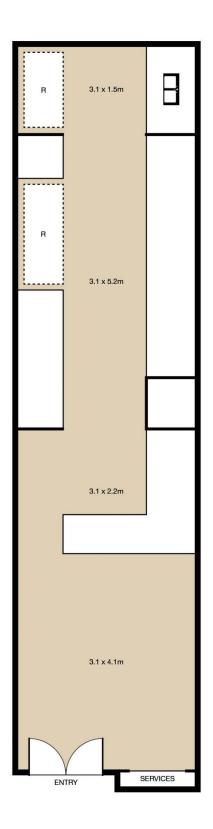

## 4B/50 Macleay Street, ELIZABETH BAY

Total Area : 38m<sup>2</sup>

This floor plan is inserted as a guide only. Layout dimensions are approximate only. No representations or warranties of any nature whatsover are given or intended. Any person using this information should rely on their own enquiries. Floor plans by JOSEF GERANIO STUDIO. E. info@josefgeranio.com