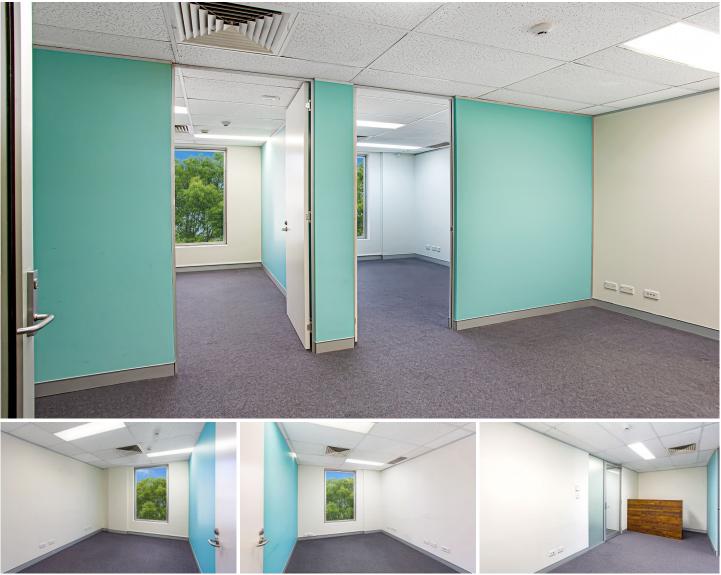

### OFFICE FEATURES:

- 35sqm on Level 4
- 2 partitioned office or consulting room
- Reception area
- Long windows with beautiful leafy outlook
- Views to Foveaux Street & great natural light
- Shared Kitchenette and Toilets on each level

For further information or to inspect, please contact the agent.

Building Size : 35 sqm

View

Land Size : 35 sqm

: https://www.gunningre.com.au/lease/ns w/eastern-suburbs/surry-hills/commercia l/offices/7667721