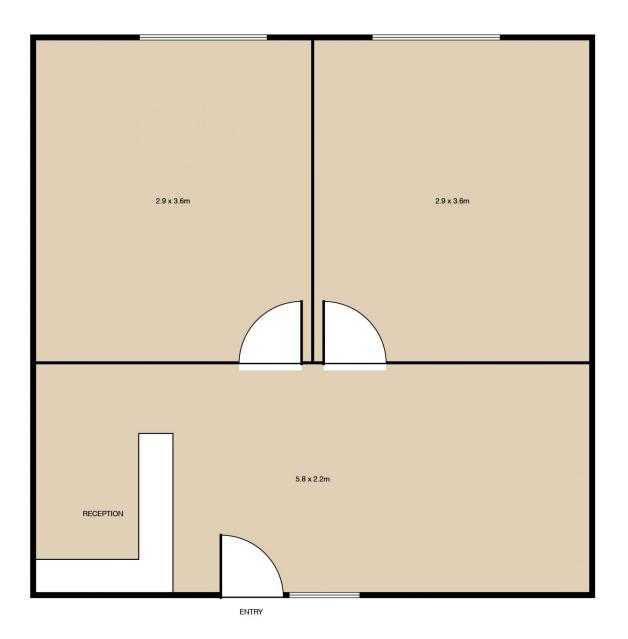

## Suite 403/88 Foveaux Street, SURRY HILLS

Total Area : 34m<sup>2</sup>

This floor plan is intended as a guide only. Layout dimensions are approximate only. No representations or warranties of any nature whatsoever are given or intended. Any person using this information should rely on their own enquiries. Floor plane by Josef Geranio Studic; Info@poetgeranio.com