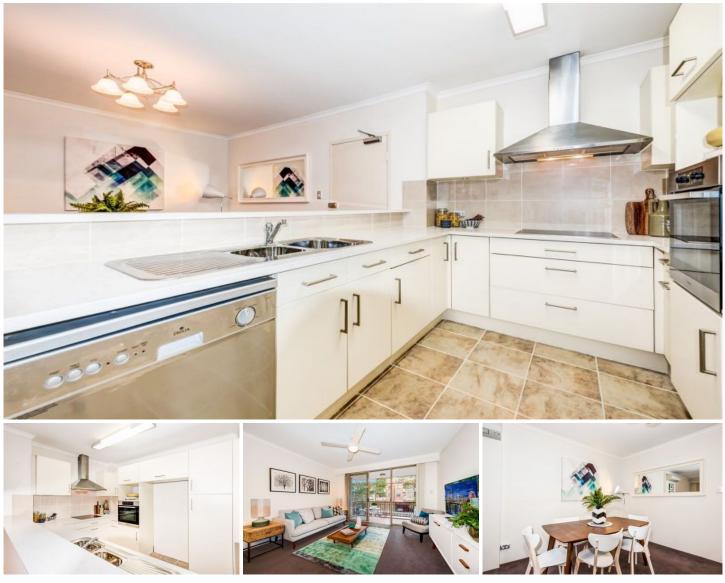

## 9/128 George Street Redfern NSW

This first floor apartment flawlessly combines urban city living with contemporary design to prove you really can have it all. What's more, its huge internal space is larger than the average apartment. A great entertainer, with the kitchen equipped with stainless steel appliances and Caesar stone bench tops. The roomy open-plan living area opens onto a warm east facing balcony.