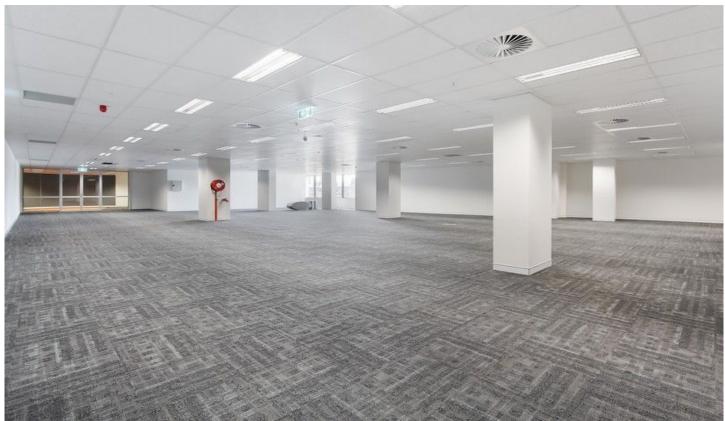

## **KEY FEATURES**

- Area: 962sqm
- Secure allocated car spaces
- Multi-level patient/customer car park
- Benefit from club membership and visitors
- Full time, on site building manager

Building Size: 962 sqm