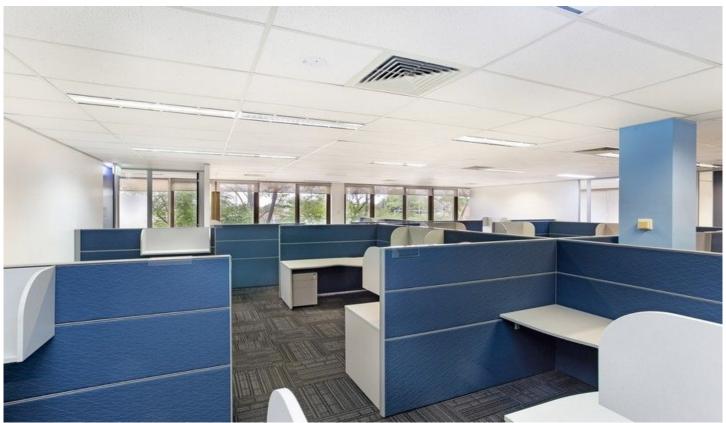

## **KEY FEATURES**

- Area: 224sam\*
- Huge amounts of allocated car spaces available
- Excellent natural light
- \*Approximately

View

Building Size: 224 sqm

: https://www.gunningre.com.au/lease/ns w/st-george/hurstville/commercial/offices