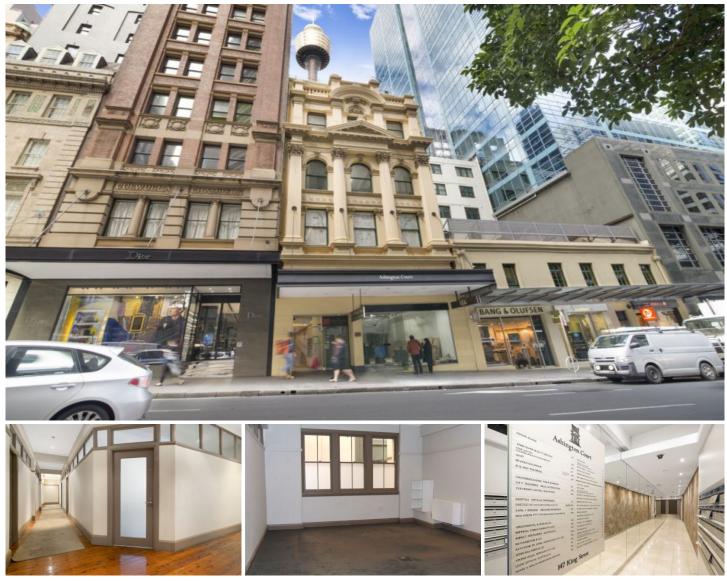

## 309/147 King Street Sydney NSW

- 24 sqm approx. on Level 3
- Bright with natural light facing King St
- Carpeted floors (could be covered with timber looking floor)
- Lift access & shared Toliets on the level
- Opposite the MLC Centre
- Term 1 or 2years possible

Gunning Real Estate is pleased to offer for lease this commercial Suite located in the 'heart of the the city center'. 147 King Street, Sydney is located moments from Pitt Street Mall, Martin Place Station and Circular Quay.

This property would suit a LARGE RANGE OF TENANTS such a lawyers, accountants, travel agents, Taylors, etc...