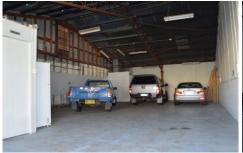

## 1/33 Phillips Road Kogarah NSW

The property is predominately open plan with a small office/reception area at the front and roller door access to the warehouse that also features a small toilet to the rear.

## **KEY FEATURES:**

- Internal Area: 120sqm\* - Roller door height: 2.7m\* - Roller door width: 2.8m\*

- Highest point of warehouse: 5.3m\*

- Front office/reception

- Rear toilet

\* Approximately

Building Size: 120 sqm