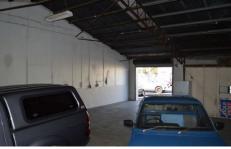

## 1/33 Phillips Road Kogarah NSW

The property is predominately open plan with a small office/reception area at the front and roller door access to the warehouse that also features a small toilet to the rear.

## **KEY FEATURES:**

- Internal Area: 120sqm\* - Roller door height: 2.7m\* - Roller door width: 2.8m\*

- Highest point of warehouse: 5.3m\*

- Front office/reception

- Rear toilet

\* Approximately

Building Size: 120 sqm