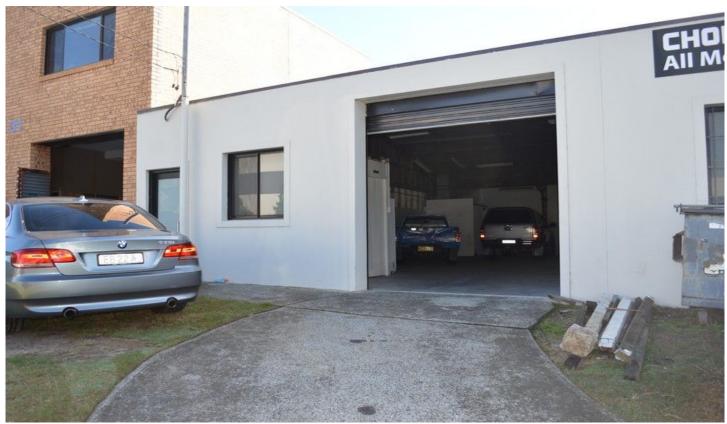

## 1/33 Phillips Road Kogarah NSW

The property is predominately open plan with a small office/reception area at the front and roller door access to the warehouse that also features a small toilet to the rear.

## **KEY FEATURES:**

- Internal Area: 120sqm\* - Roller door height: 2.7m\* - Roller door width: 2.8m\*

- Highest point of warehouse: 5.3m\*

- Front office/reception

- Rear toilet

\* Approximately

Building Size: 120 sqm