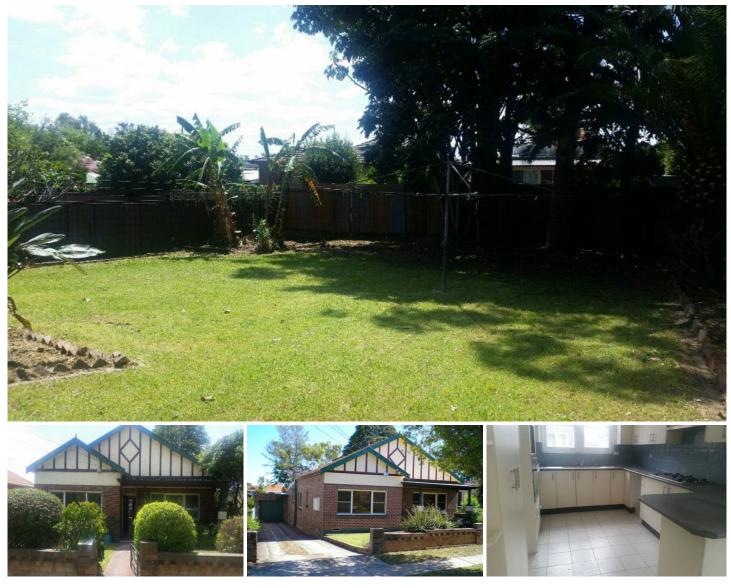

## 15 Beronga North Strathfield NSW

Newly renovated, this three bedroom solid full brick family home is perfectly positioned in a quiet location with close proximity to Schools, Parks, Local shops, lifestyle amenities and short stroll to North Strathfield Station.

This charming residence includes an Internal Laundry, Large Garage with storage, Polished Timber Floors throughout, Separate Dining Room, Large Light Filled Lounge Room, Modern Bathrooms and Large Rear Yard. Pets accepted.

Features:

- Three large bedrooms, with built-in robes
- Modern kitchen with brand new appliances
- Polished timber floorboards

https://www.gunningre.com.au Just another WordPress site