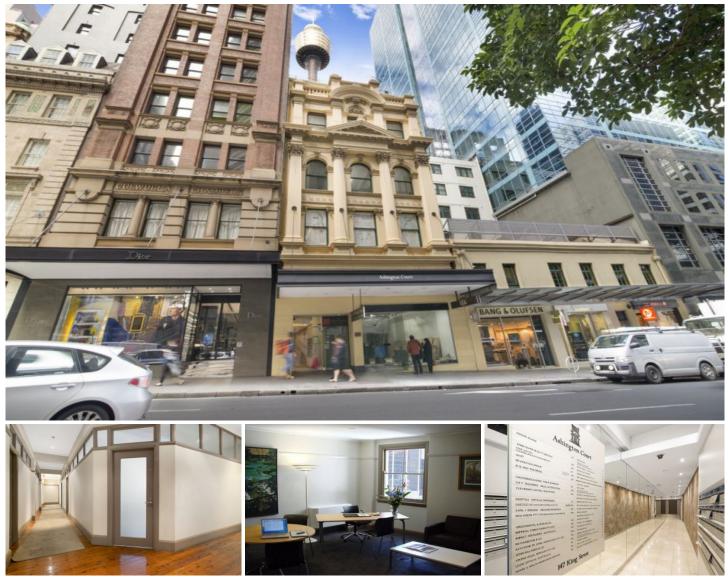

## 402/147 King Street Sydney NSW

- 24 sqm approx. on Level 4
- Bright with natural light facing King St
- Carpeted floors (Could be covered with timber floor)
- Lift access & shared Toliets on the level
- Opposite the MLC Centre
- Term 1 or 2years possible

Gunning Real Estate is pleased to offer for lease this commercial Suite located in the 'heart of the the city center'. 147 King Street, Sydney is located moments from Pitt Street Mall, Martin Place Station and Circular Quay.

This property would suit a LARGE RANGE OF TENANTS such a lawyers, accountants, travel agents, Taylors, etc...