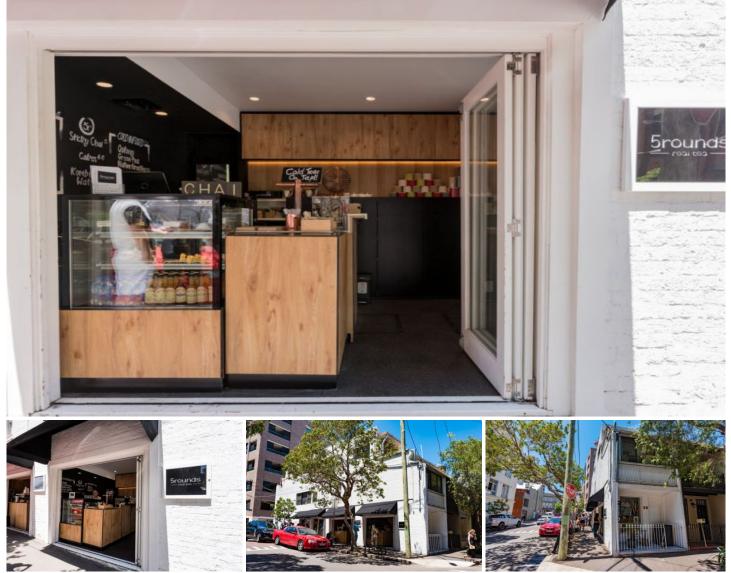

## 16 Buckingham Street Surry Hills NSW

- 15sqm of space with Fitout
- corner shop with 5m frontage
- Surry Hills strongest mixed area of both business and residential premises
- next to Central Station and busy Business area
- No espresso bar or Sandwich shops considered
- Variety of T/A food operators welcome (Asian, European, Middle-Eastern etc)
- No grease trap, no exhaust

One street away from the new Devonshire light rail station, Central Station and Prince Alfred Par & Pool.

For inspection please call Alberto Da Grava 0416 919 423