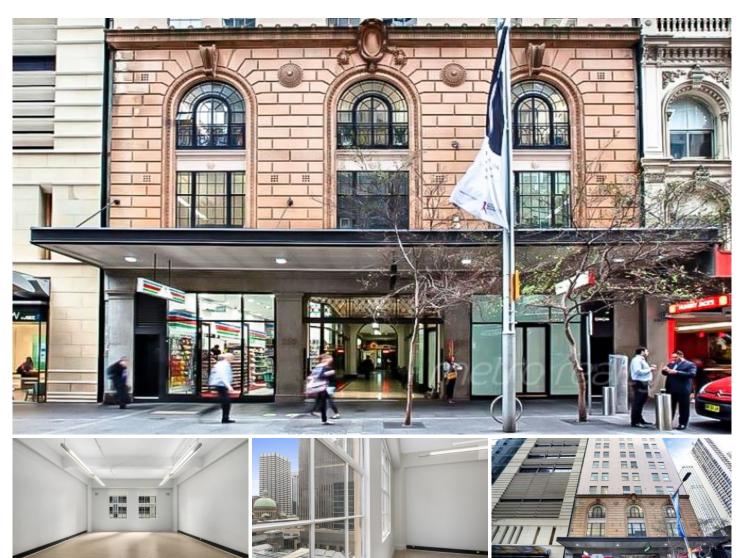

## Level 8/802/250 Pitt Street Sydney NSW

- 36sqm Open plan (6mX6m) front suite
- Double window with Pitt Street outlook
- Excellent ceiling heights
- A/C & lift access
- M/F toilets on the floor

The building is situated at 250 Pitt Street in between Park and Market streets, surrounded by Sydney's prime retail attractions including the Galleries Victoria, Pitt Street Mall & Sydney's Westfield. It is very close to bus & rail interchanges at Town Hall Station & the Queen Victoria Building and the Pitt Street station construction project.