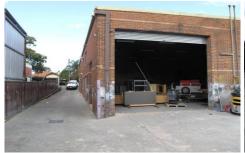

## 2/37 Planthurst Road Carlton NSW

The factory is an open plan and a perfect square (15  $\times$  15m). Comes with 2 roller doors one allowing container access with high internal clearance and good width.

## **KEY FEATURES**

- 225 sqm\* of Factory/Warehouse
- 220 sqm\* of yard space/parking/container storage
- CCTV & security alarm
- Bathroom/ kitchenette
- Three phase power
- Available November 2018

Building Size : 225 sqm