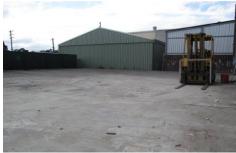

## **KEY FEATURES**

- 225 sqm\* of Factory/Warehouse
- 220 sqm\* of yard space/parking/container storage
- CCTV & security alarm
- Bathroom/ kitchenette
- Three phase power
- Available November 2018

Building Size : 225 sqm