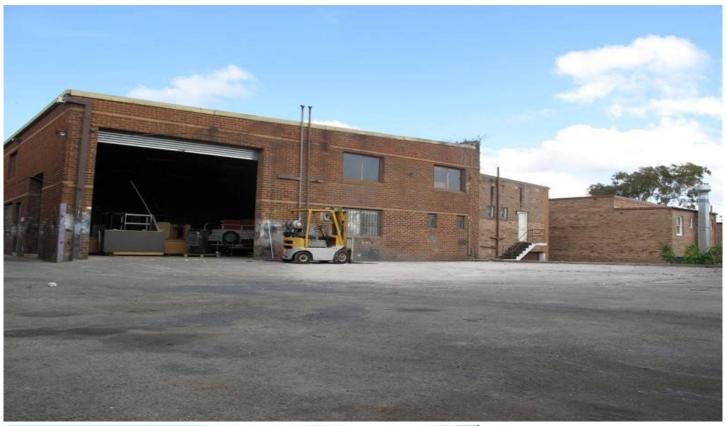

## 2/37 Planthurst Road Carlton NSW

The factory is an open plan and a perfect square (15  $\times$  15m). Comes with 2 roller doors one allowing container access with high internal clearance and good width.

## **KEY FEATURES**

- 225 sqm\* of Factory/Warehouse
- 220 sqm\* of yard space/parking/container storage
- CCTV & security alarm
- Bathroom/ kitchenette
- Three phase power
- Available November 2018

Building Size : 225 sqm