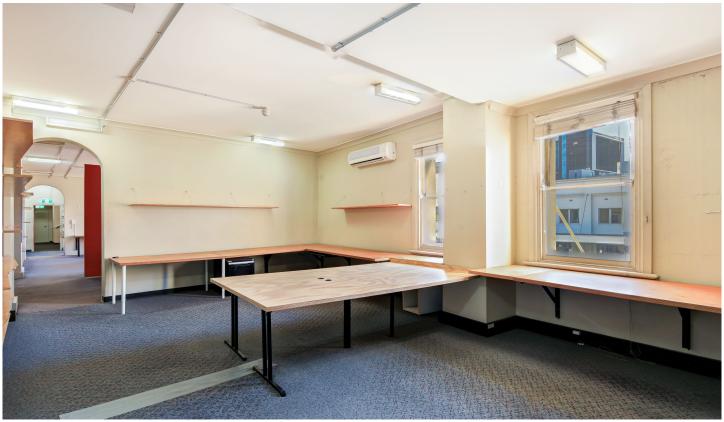

## Level 1/2/1-11 Oxford Street Paddington NSW

Gunning Real Estate is pleased to present to the market a variety of short term or pop up opportunities at 1-11 Oxford Street Paddington. On offer is a variety of spaces ranging from boutique, creative office spaces to the larger format theatre and event spaces (S.T.C.A), all available for up to 2 year leases or short term pop up's.

Located in Paddington's core arts district, the property has terrific access to public transport and local amenities.

## Key features;

- Areas from 52-1000+ sqm approx.
- Pop up leases of maximum period of 2 years
- Available for immediate occupation

For further information or to arrange time to inspect, please

Building Size: 125 sqm