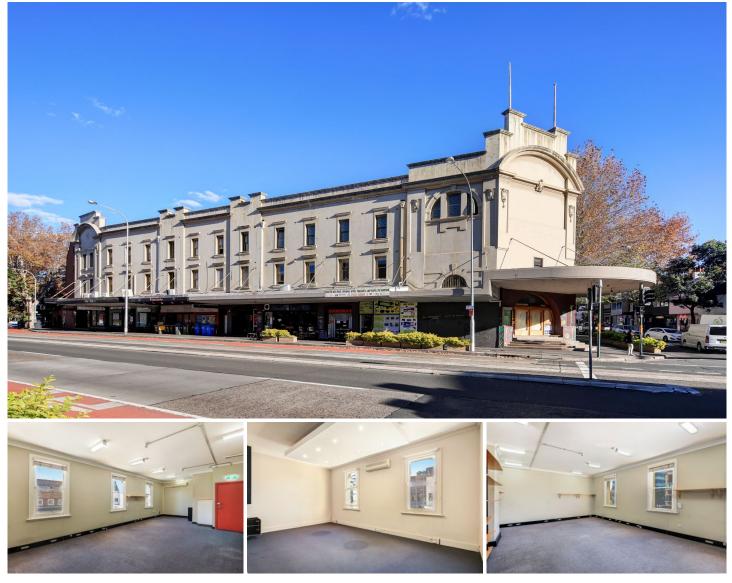

## Level 1/1/1-11 Oxford Street Paddington NSW

Gunning Real Estate is pleased to present to the market a variety of short term or pop up opportunities at 1-11 Oxford Street Paddington. On offer is a variety of spaces ranging from boutique, creative office spaces to the larger format theatre and event spaces (S.T.C.A), all available for up to 2 year leases or short term pop up's.

Located in Paddington's core arts district, the property has terrific access to public transport and local amenities.

Key features;

- Areas from 52-1000+ sqm approx.
- Pop up leases of maximum period of 2 years
- Available for immediate occupation