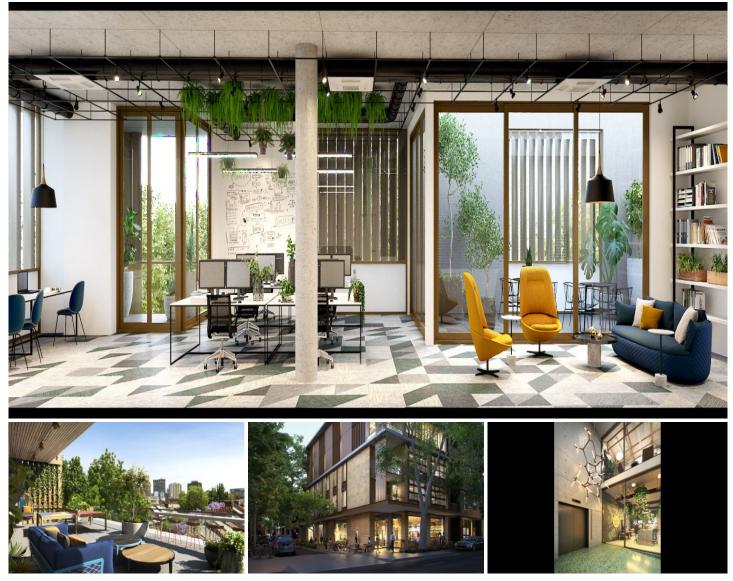

## Level 2/44 Foveaux Street Surry Hills NSW

Gunning Real Estate is delighted to bring to the market 44 Foveaux Street, Surry Hills latest boutique, creative, mixed use development.

44 Foveaux Street has been designed as a work lifestyle hub anchored by up to two ground floor hospitality tenancies providing a dynamic street level energy to the buildings entrance.

This five level building consists of 4 commercial floors of varying sizes (187sqm-300sqm) with each featuring 3.35 metre ceiling heights, exclusive Belmore Street lobby featuring Terrazzo flooring, elevator opening directly onto each floor and outdoor terraces adding to buildings overall appeal.

The building is prominently located on the corner of

Building Size : 299 sqm View

: https://www.gunningre.com.au/lease/ns w/eastern-suburbs/surry-hills/commercia l/offices/5731470

https://www.gunningre.com.au Just another WordPress site