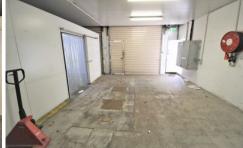

The 2 warehouses can be leased separately or together.

Warehouse 1 (DEPOSIT TAKEN)

- 400sqm approx.
- 4 freezer rooms
- Grease trap + exhaust + gas in place
- 1st floor office
- 3 phase power
- Male&female toilets