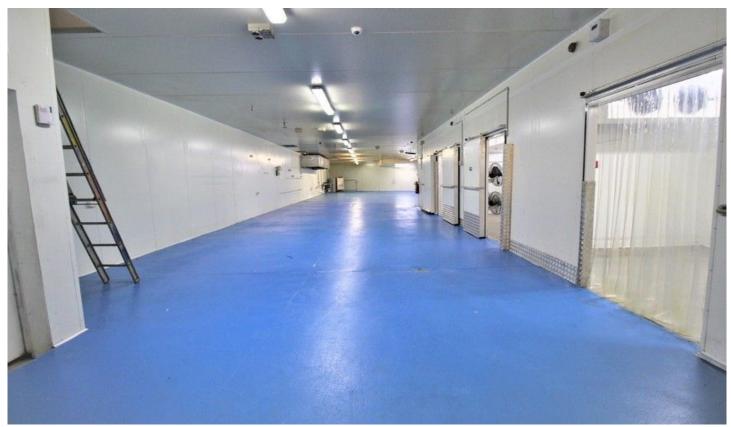

The 2 warehouses can be leased separately or together.

Warehouse 1 (DEPOSIT TAKEN)

- 400sqm approx.
- 4 freezer rooms
- Grease trap + exhaust + gas in place
- 1st floor office
- 3 phase power
- Male&female toilets