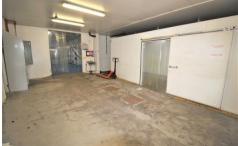

The 2 warehouses can be leased separately or together.

Warehouse 1 (DEPOSIT TAKEN)

- 400sqm approx.
- 4 freezer rooms
- Grease trap + exhaust + gas in place
- 1st floor office
- 3 phase power
- Male&female toilets