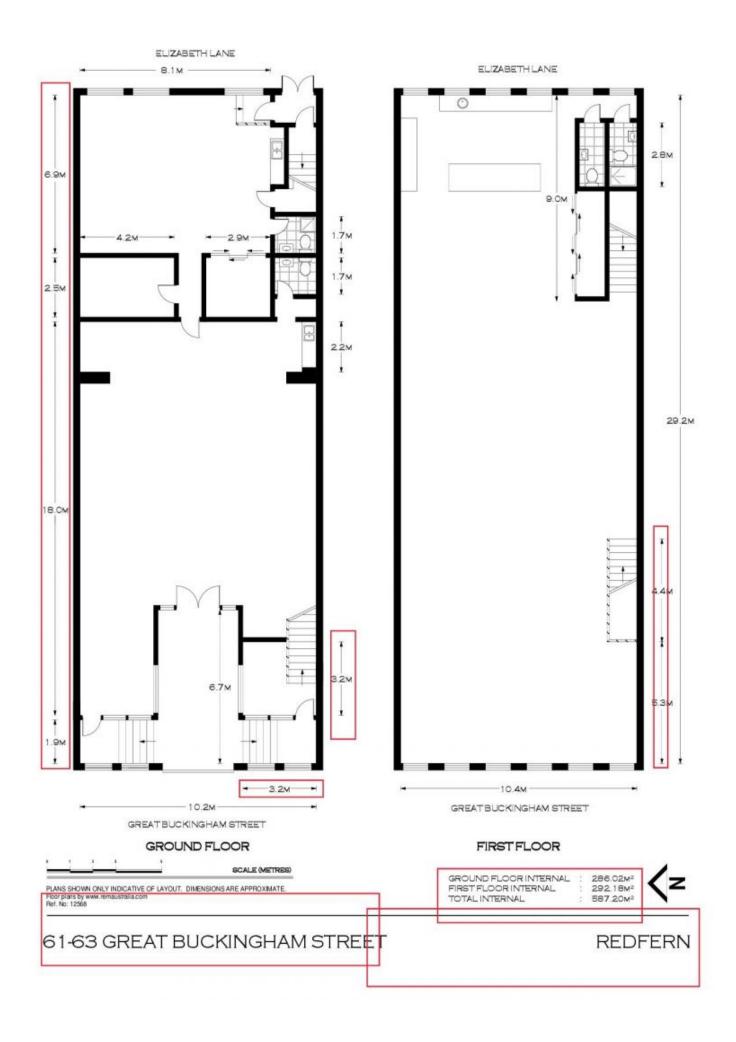

The property located only a short walk to both Central and

Building Size: 292 sqm

**View**: https://www.gunningre.com.au/lease/ns

w/eastern-suburbs/redfern/commercial/o

ffices/5731463