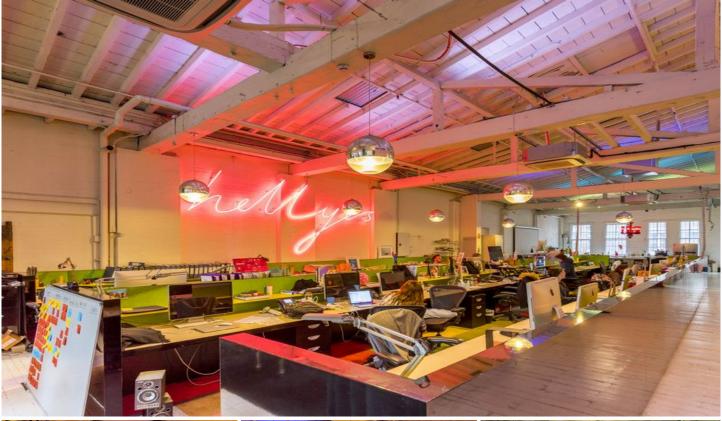

## Level 1/61-63 Great Buckingham Street Redfern NSW

Gunning Real Estate is delighted to offer to the market for lease for the first time in 10 years, this magnificent, inner-city, creative warehouse office/showroom. This property has wow-factor. The property is situated in Redfern's finest streets, Great Buckingham Street. The street is a cul-de-sac, so it is a peaceful place to work, uncluttered like Surry Hills.

Built in 1887, this former factory represents the industrial development of Redfern during the late nineteenth century. The heritage listed property benefits from its original, character timber beams and columns, rustic surfaces and amazing cast steel framed glass windows. It has had extensive renovations upstairs to provide an incredible spacious feel.