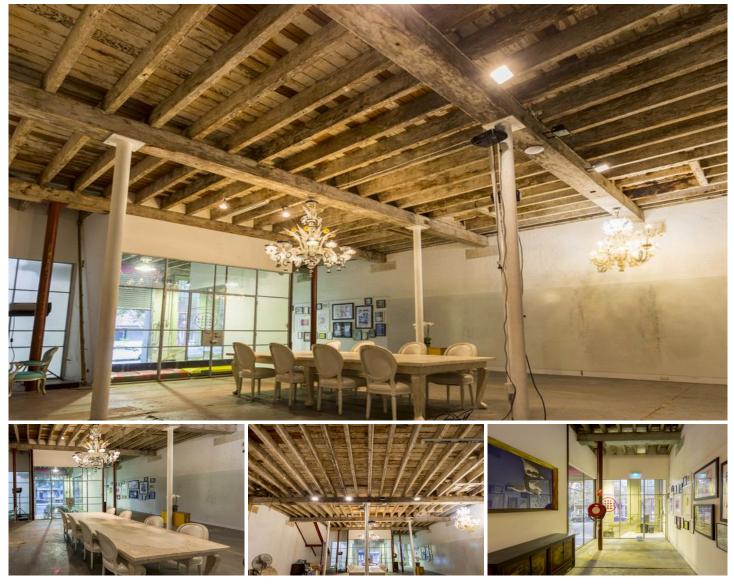

## Level GF/61-63 Great Buckingham Street Redfern NSW

Gunning Real Estate is delighted to offer to the market for lease for the first time in 10 years, this magnificent, inner-city, creative warehouse office/showroom. This property has wow-factor. The property is situated in Redfern's finest streets, Great Buckingham Street. The street is a cul-de-sac, so it is a peaceful place to work, uncluttered like Surry Hills.

Built in 1887, this former factory represents the industrial development of Redfern during the late nineteenth century. The heritage listed property benefits from its original, character timber beams and columns, rustic surfaces and amazing cast steel framed glass windows. It has had extensive renovations upstairs to provide an incredible spacious feel.