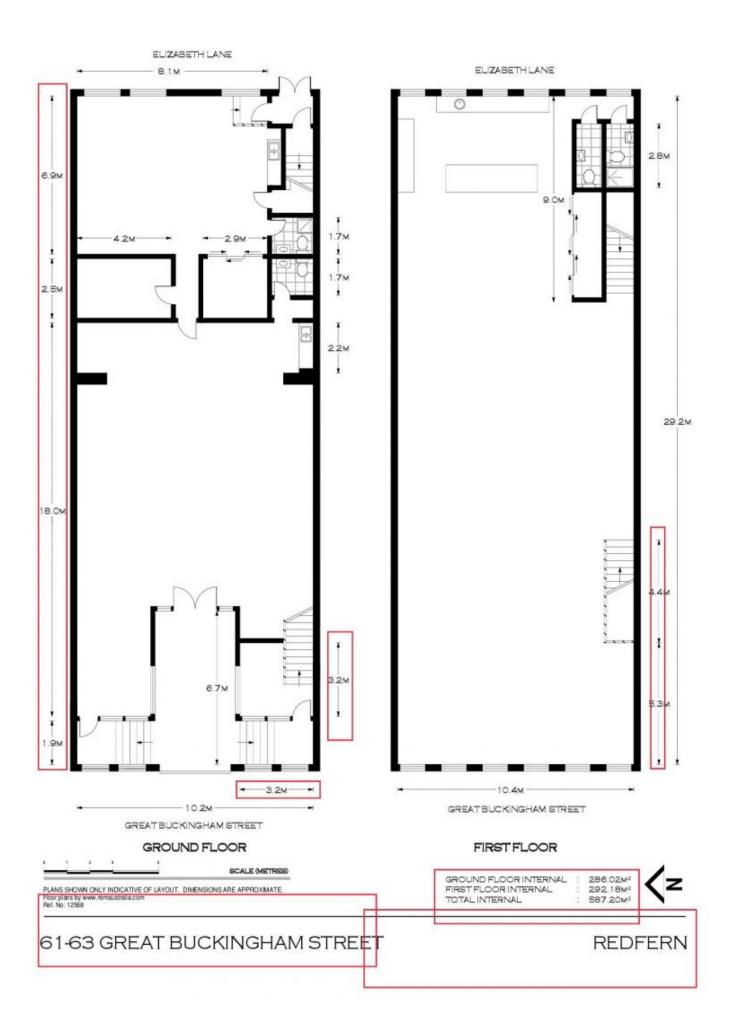

## Building Size : 286 sqm View

: https://www.gunningre.com.au/lease/ns

w/eastern-suburbs/redfern/commercial/o ffices/5731462