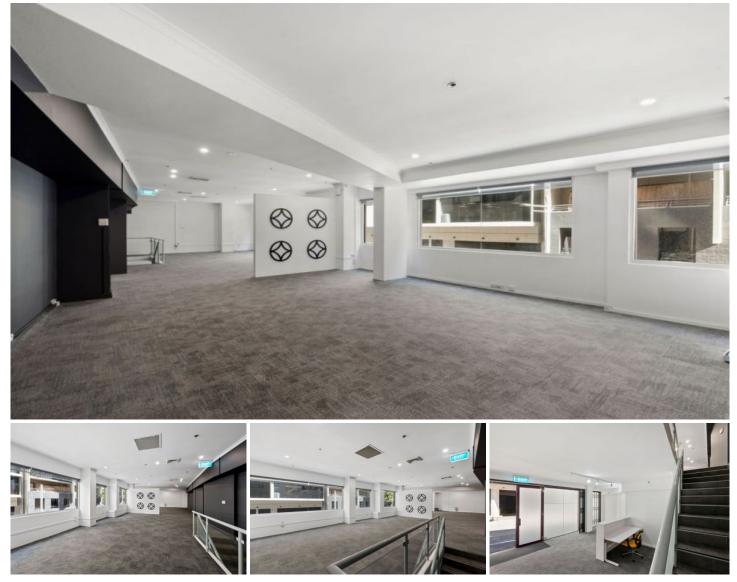

## Level 1/20 Poplar Street Surry Hills NSW

Gunning RE is pleased to present to the market this unique split level, creative office space in high demand Surry Hills.

The property is centrally positioned close to the Oxford Street shops and Oxford Shopping Village and also minutes to Central Station, CBD, Hyde Park & Surry Hills lifestyle amenities.

The property offers an abundance of natural light, its' own entrance lobby directly from Poplar Street and also benefits from the residential amenities of a Swimming Pool, Sauna, Gym and spa.

Key features of the property include:

- Ground floor 30sqm (approx)
- First floor 130sqm (approx)
- Open plan layout

https://www.gunningre.com.au Just another WordPress site