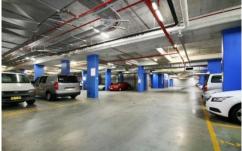

## Level Shop/R213/7-11 The Avenue Hurstville NSW

Gunning Real Estate is pleased to present this versatile commercial suite situated on ground floor of this high quality office tower.

The building is located next door to Hurstville Westfields and within close proximity to Hurstville Bus & Railway station. The property has three (3) pedestrian street accesses from Park Road, Humphreys Lane and The Avenue. Access to the secure council car park for 108 public spaces is accessible via The Avenue entrance.

## **KEY FEATURES**

- Internal area: 169sqm\*
- Two (2) secure allocated car spaces included
- Excellent fitout
- 108 council car spaces (3 hour limit) under the building
- CCTV Security throughout building