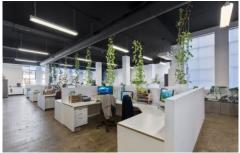

## 5/113 Reservoir Street Surry Hills NSW

Gunning RE is pleased to present to the market for lease, this largely open plan workspace with soaring 4 metre high ceilings.

The property is conveniently located on Reservoir Street, Surry Hills; just a short stroll from Central Station. Within close proximity are the great local amenities that Surry Hills has to offer; Crown Street, The Winery, City Edge Sandwiches and more.

The building itself is a converted warehouse style property featuring the original cast steel framed glass windows, polished concrete floors and exposed concrete ceilings, all adding to its raw creative feel.