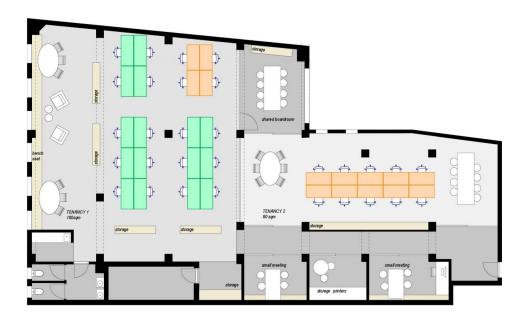

|                     |                                   |                        | REVISION | DATE |                            | CONTACT DETAILS                 |
|---------------------|-----------------------------------|------------------------|----------|------|----------------------------|---------------------------------|
|                     | 33 RICKETTY ST,                   |                        |          |      |                            | LANA KAS-HANNA                  |
|                     | MASCOT,                           |                        |          |      | DRAWING NO: 1 OF 3         | lana@krost.com.au               |
|                     | NSW 2020                          | CLIENT: BULLET STUDIOS |          |      | SCALE: 1:100@A3            | P 02 9557 3055                  |
| IBUSINESS FURNITURE |                                   | CLICINI. BULLETSTUDIOS |          |      | DRAWN BY: AC-S             |                                 |
| DOSHALSSTORIATIONL  | This drawing is property of Krost | PROJECT NAME:          |          |      | CHECKED BY: LANA KAS-HANNA | COLUMN DEVOUS COLOR AND TIME    |
|                     | Business Furniture Centre Pty Ltd | H PROJECT NAME.        | 6        |      | DATE DRAWN: 17 01 2018     | SOLUTIONS BEYOND SPACE AND TIME |