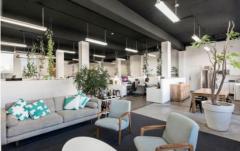

## 5/113 Reservoir Street Surry Hills NSW

Gunning RE is pleased to present to the market for lease, this largely open plan workspace with soaring 4 metre high ceilings.

The property is conveniently located on Reservoir Street, Surry Hills; just a short stroll from Central Station. Within close proximity are the great local amenities that Surry Hills has to offer; Crown Street, The Winery, City Edge Sandwiches and more.

The building itself is a converted warehouse style property featuring the original cast steel framed glass windows, polished concrete floors and exposed concrete ceilings, all adding to its raw creative feel.