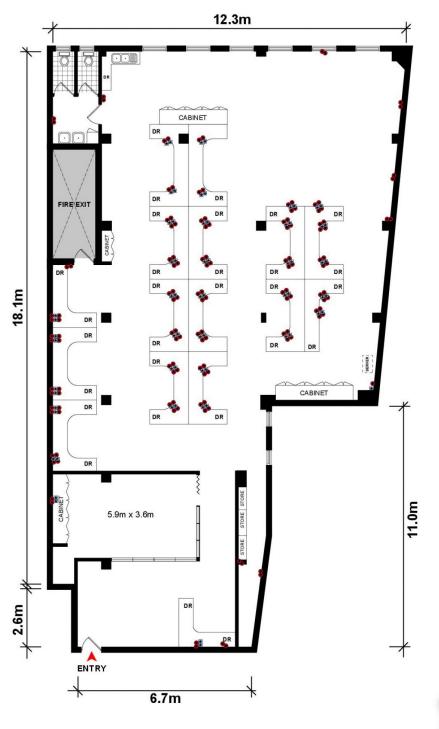

The property features include;

Building Size: 300 sqm

**View**: https://www.gunningre.com.au/lease/ns

w/eastern-suburbs/surry-hills/commercia

I/offices/5731433

★ Ethernet Point

DR Drawers (Cabinet)

Windows 1.1m x 2.7m Ceiling Height 3.9m