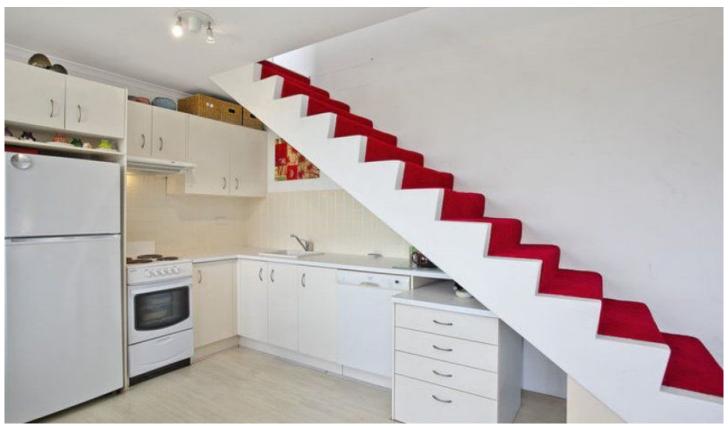

Top floor, with leafy district views
Double bedroom with built ins, views
Modern bathroom and laundry
Open lounge/dining and modern kitchen
Security building with lockup garage
Balcony with views

1 🚐 1 🚔 1 🗬