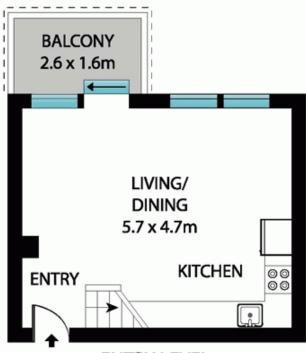

Top floor, with leafy district views
Double bedroom with built ins, views
Modern bathroom and laundry
Open lounge/dining and modern kitchen
Security building with lockup garage
Balcony with views

1 🚐 1 🚔 1 🗬

View: https://www.gunningre.com.au/lease/nsw/eastern -suburbs/surry-hills/residential/apartment/573142

FIRST LEVEL

**ENTRY LEVEL** 

**GROUND LEVEL** 