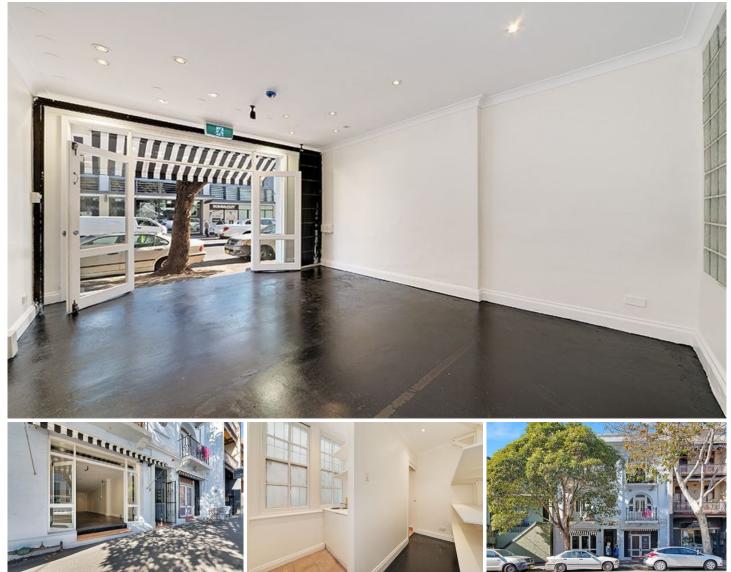

## 2/336 Crown Street Surry Hills NSW

- 54m<sup>2</sup> approx. retail shop
- Great frontage to Crown Street
- High pedestrian and vehicular traffic location
- Under a Boutique Residential Building
- Flooded with natural light and
- Versatile floor plate that is adaptable to various uses

- Amongst Fishbowl, About Life, Napoleon Perdis, Tony & Guy, Pigeonhole, the Winery, Kawa, Mad Pizza & Bar and more!

Located just past the intersection of Campbell & Crown Street and opposite ROOM 8 Mixed use commercial development, 336 Crown Street benefits from high foot traffic from both local resident to office workers.

## Building Size : 54 sqm

Land Size

- View
- : 54 sqm

: https://www.gunningre.com.au/lease/ns w/eastern-suburbs/surry-hills/commercia l/retail/5731424