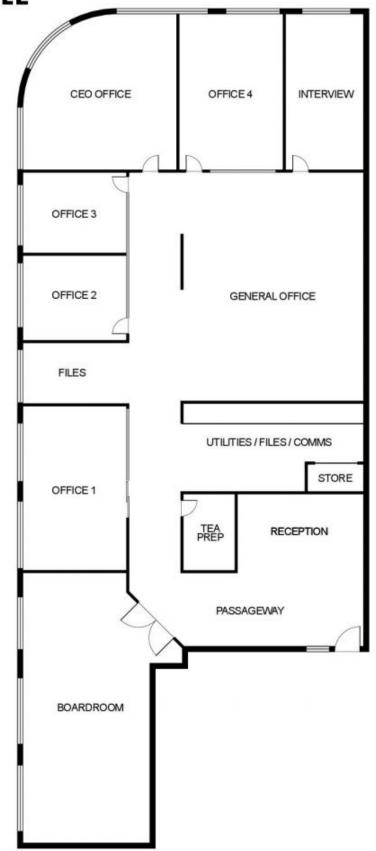

## Level 2/2.10/12 Butler Road Hurstville NSW

Gunning Real Estate is pleased to present this immaculately presented office space situated on level 2 in this high quality suburban office building.

its current configuration the suite features reception/waiting area, a boardroom, six partitioned offices and an open plan working area.

## Suite 201, 12 Butler Road, HURSTVILLE

This floor plan is intended as a guide only. Layout dimension are approximate only. No representation or warranties of any nature whatsoever are given or intended. Any person using this information should rely on their own enquiries.