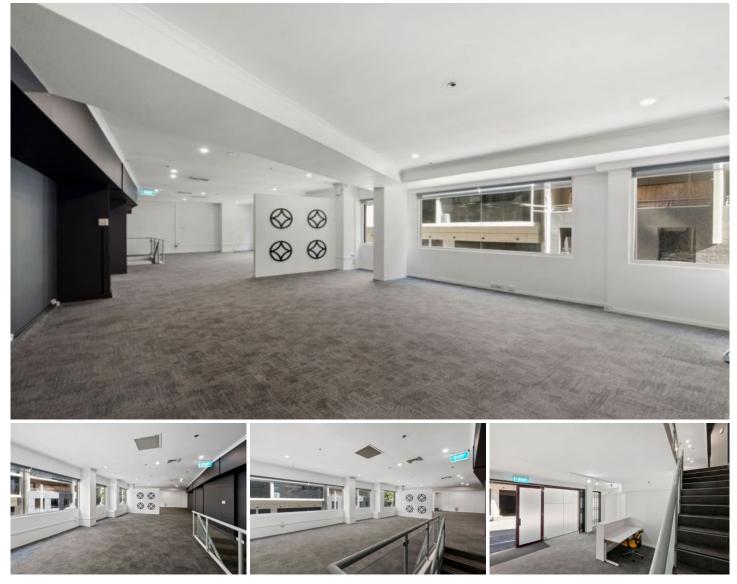

## 20 Poplar Street Surry Hills NSW

Gunning RE is pleased to present to the market this unique split level, creative office space in high demand Surry Hills.

The property is centrally positioned close to the Oxford Street shops and Oxford Shopping Village and also minutes to Central Station, CBD, Hyde Park & Surry Hills lifestyle amenities.

The property offers an abundance of natural light, its' own entrance lobby directly from Poplar Street and also benefits from the residential amenities of a Swimming Pool, Sauna, Gym and spa.

Key features of the property include:

- Ground floor 30sqm (approx)
- First floor 130sqm (approx)
- Open plan layout

https://www.gunningre.com.au Just another WordPress site