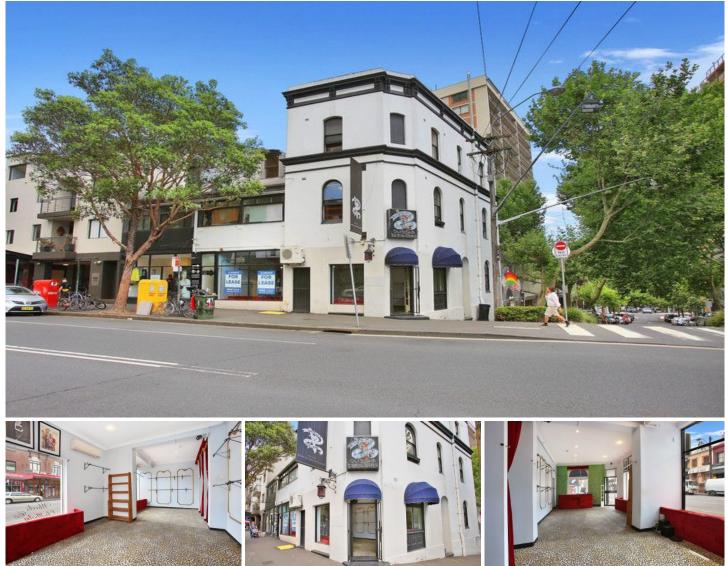

## 259 Crown Street Surry Hills NSW

Strategically located on the corner of Crown and Goulburn Street, this property features;

- Approx. 100 sqm on street level
- 15m of Street exposure
- High ceilings & Storage room
- Close proximity to Oxford Street and restaurants
- Suitable for a wide range of uses

For more information or to inspect, please contact the agents today:

Alberto Da Grava: 0416 919 423 Anthony Tsapicounis: 0422 473 077

## Building Size : 100 sqm

Land Size :

: 100 sqm

View

- : 100 sqm : https://www.gunningre.com.au/lease/ns
- w/eastern-suburbs/surry-hills/commercia l/retail/5731346