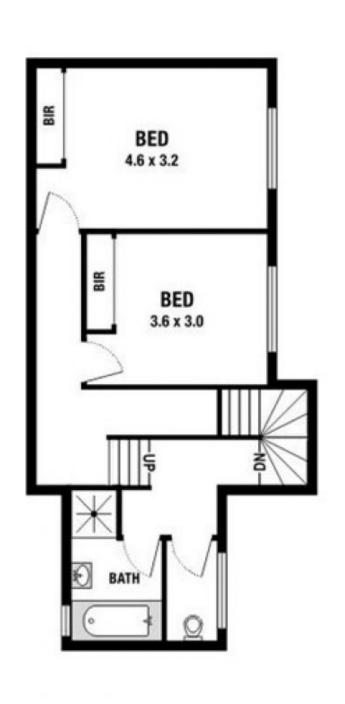

This exceptional 2 bedroom residence offers spacious lounge / dining spaces, which embrace the view of the large child friendly yard and entertaining area.

This home has had no expense spared boasting a modern kitchen, with modern steel appliances and bench tops, complete with chic designer cupboards.