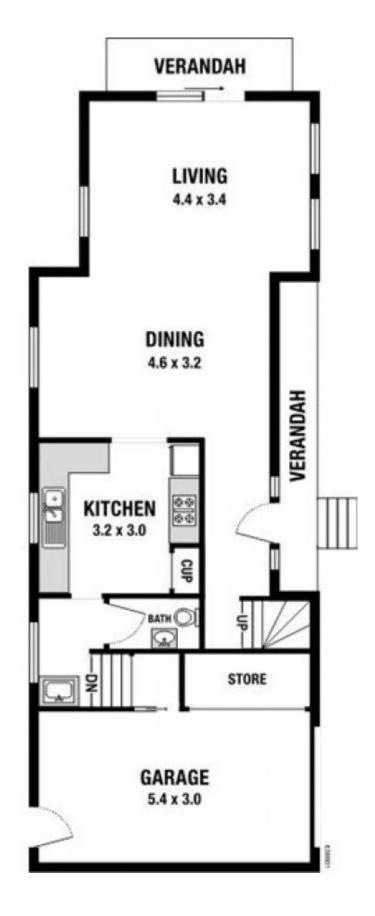

This exceptional 2 bedroom residence offers spacious lounge / dining spaces, which embrace the view of the large child friendly yard and entertaining area.

This home has had no expense spared boasting a modern kitchen, with modern steel appliances and bench tops, complete with chic designer cupboards.