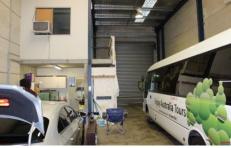

## 18/13-15 Wollongong Road Arncliffe NSW

Gunning Real Estate is pleased to present this modern warehouse with a small mezzanine office. On the ground level, the unit is fully self contained with toilet, shower and kitchenette facilities.

## **KEY FEATURES**

- Ground level: 111sqm\*

- First floor: 25sqm\*

Total building area: 136sqm\*
2 allocated car spaces

- On site Cafe

Building Size: 136 sqm

View : https://www

: https://www.gunningre.com.au/lease/ns w/st-george/arncliffe/commercial/industri