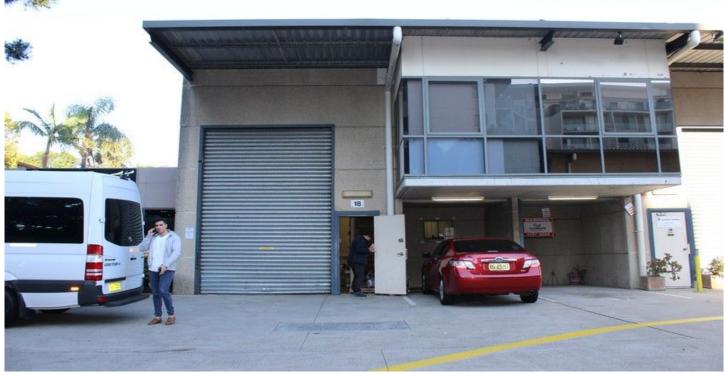

## 18/13-15 Wollongong Road Arncliffe NSW

Gunning Real Estate is pleased to present this modern warehouse with a small mezzanine office. On the ground level, the unit is fully self contained with toilet, shower and kitchenette facilities.

Located within close proximity to Arncliffe railway station and shops, the property is a short drive to Forest Road and Princes Highway with M5 on and off ramps close by. The property is also only minutes away from Sydney International and Domestic airport and Port Botany.

## **KEY FEATURES**

- Ground level: 111sqm\*

- First floor: 25sqm\*

Total building area: 136sqm\*
2 allocated car spaces

- On site Cafe

Building Size: 136 sqm

View : https://www

: https://www.gunningre.com.au/lease/ns w/st-george/arncliffe/commercial/industri