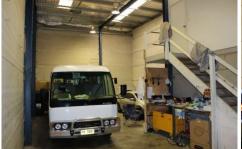

## 18/13-15 Wollongong Road Arncliffe NSW

Gunning Real Estate is pleased to present this modern warehouse with a small mezzanine office. On the ground level, the unit is fully self contained with toilet, shower and kitchenette facilities.

## **KEY FEATURES**

- Ground level: 111sqm\*

- First floor: 25sqm\*

Total building area: 136sqm\*
2 allocated car spaces

- On site Cafe

Building Size: 136 sqm

View : https://www

: https://www.gunningre.com.au/lease/ns w/st-george/arncliffe/commercial/industri