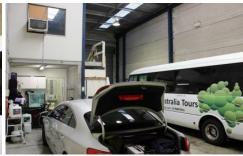

## 18/13-15 Wollongong Road Arncliffe NSW

Gunning Real Estate is pleased to present this modern warehouse with a small mezzanine office. On the ground level, the unit is fully self contained with toilet, shower and kitchenette facilities.

## **KEY FEATURES**

- Ground level: 111sqm\*

- First floor: 25sqm\*

Total building area: 136sqm\*
2 allocated car spaces

- On site Cafe

Building Size: 136 sqm

View : https://www

: https://www.gunningre.com.au/lease/ns w/st-george/arncliffe/commercial/industri