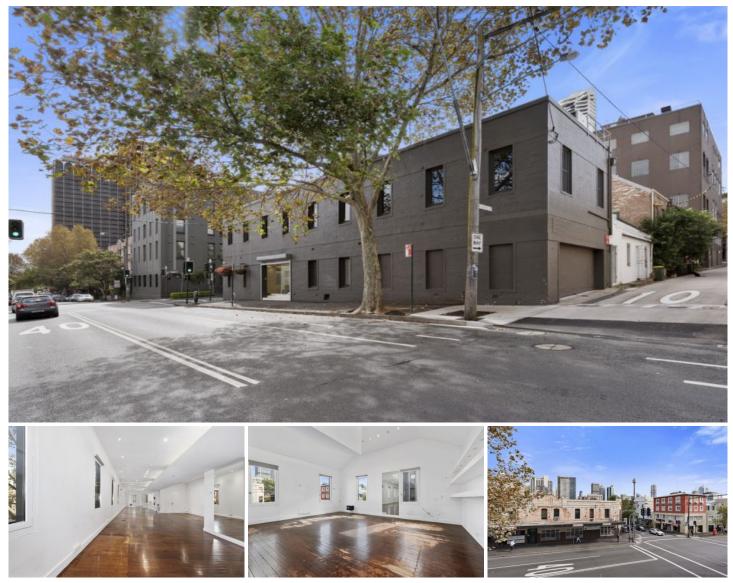

## 158a-162 Crown Street Darlinghurst NSW

Gunning RE is excited to offer to the market for lease, this impressive building in a prime CBD fringe location of East Sydney. The property sits prominently on the corner of Crown and Stanley Streets, and benefits greatly from having three street frontages. Internally, it boasts character features, creating an excellent working environment.

The property is set over two levels, with an internal staircase interconnecting the tenancies. Long-span floor plates assists the entire building to be warmed by natural light, and allows for very efficient work arrangements.

Property Details:

- > 160-280 sqm NLA (approx.)
- > Creative office layout
- > 1 secure car space (2 if you take the whole building)
- > Drenched in natural light