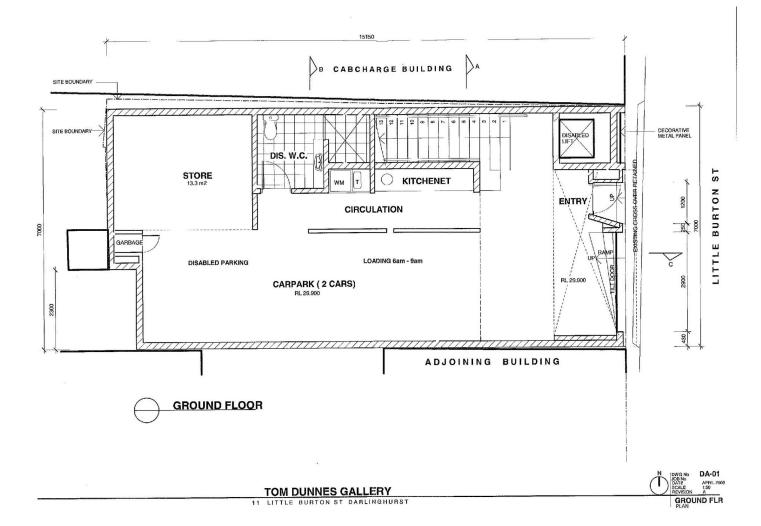

## **GUNNING**

## 11 Little Burton Street Darlinghurst NSW

Gunning Real Estate is delighted to present to the market arguably Darlinghurst's finest gallery/showroom or creative office accommodation. The well appointed building features three levels of accommodation in addition to a roof top terrace with uninterrupted CBD views.

The middle level of the property features over 5 metre high ceilings, perfect for gallery launches or premium office accommodation. All three levels feature lift access.

## Property Features:

- 300sqm of accommodation
- 5 metre high ceilings on middle level
- Lift access
- Well appointed facilities throughout
- Hotel License

**Building Size**: 300 sqm **Land Size**: 110 sqm