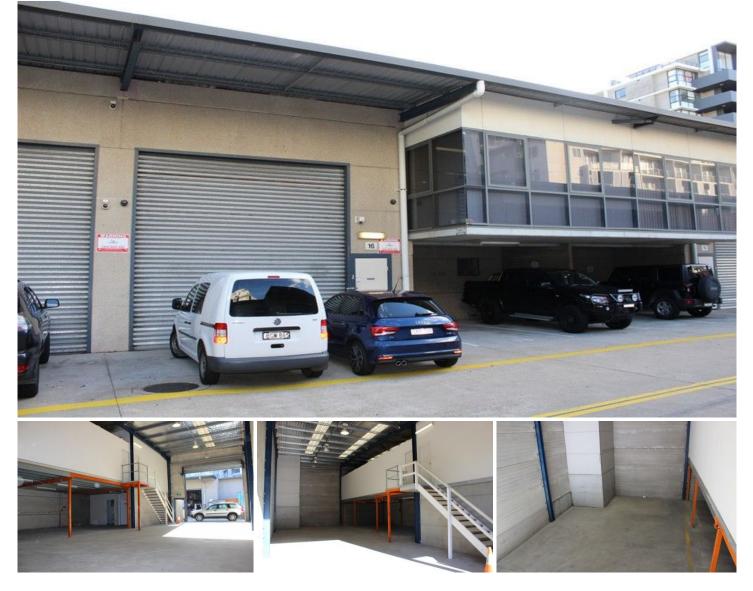

## 16/13-15 Wollongong Road Arncliffe NSW

Gunning Real Estate is pleased to present this modern warehouse with a large mezzanine office component. The mezzanine level is fully carpeted and air conditioned and comes complete with 5 partitioned offices, store area and board room. On the ground level, the unit is fully self contained with male, female, shower and kitchenette facilities.

## **KEY FEATURES**

- Ground level: 220sqm\*
- First floor: 110sqm\*

https://www.gunningre.com.au Just another WordPress site