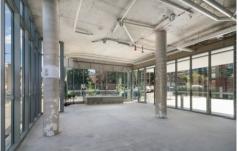

## **KEY FEATURES**

- \* Internal area 79sqm (approx.)
- \* 2 secure car spaces
- \* Access to disabled toilet
- \* Disabled access
- \* Extensive glass frontage
- \* Ample street parking
- \* Great natural light
- \* Potential for outdoor dining (STCA)

Building Size: 79 sqm

View : https://www.gunningre.com.au/sale/nsw/

st-george/rockdale/commercial/retail/57

31281

James McKenny (02) 9310 9208

William Wu 02 9698 0222