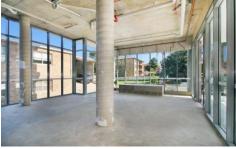

## **KEY FEATURES**

- \* Internal area 79sqm (approx.)
- \* 2 secure car spaces
- \* Access to disabled toilet
- \* Disabled access
- \* Extensive glass frontage
- \* Ample street parking
- \* Great natural light
- \* Potential for outdoor dining (STCA)

Building Size: 79 sqm

View : https://www.gunningre.com.au/sale/nsw/

st-george/rockdale/commercial/retail/57

31281

James McKenny (02) 9310 9208

William Wu 02 9698 0222