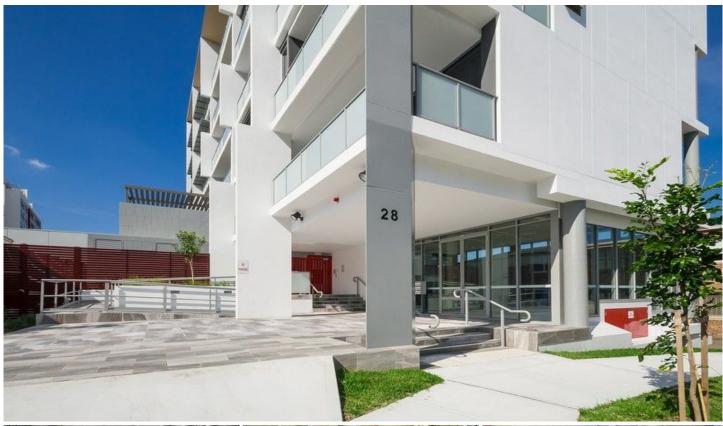

## 1/28 Keats Avenue Rockdale NSW

Gunning Real Estate is pleased to present this brand new cafe/office/medical/retail space located on the ground floor of a mixed-use apartment building.

The property is situated within 500 metres from Rockdale railway station, and within 450 metres from Rockdale Plaza. Main retail strips are just a short stroll away.

## **KEY FEATURES**

- \* Internal area 79sqm (approx.)
- \* 2 secure car spaces
- \* Access to disabled toilet
- \* Disabled access
- \* Extensive glass frontage
- \* Ample street parking
- \* Great natural light
- \* Potential for outdoor dining (STCA)