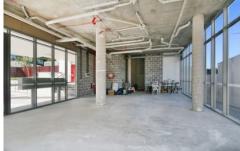

## **KEY FEATURES**

- \* Internal area 79sqm (approx.)
- \* 2 secure car spaces
- \* Access to disabled toilet
- \* Disabled access
- \* Extensive glass frontage
- \* Ample street parking
- \* Great natural light
- \* Potential for outdoor dining (STCA)

Building Size: 79 sqm

View : https://www.gunningre.com.au/sale/nsw/

st-george/rockdale/commercial/retail/57

31281

James McKenny (02) 9310 9208

William Wu 02 9698 0222