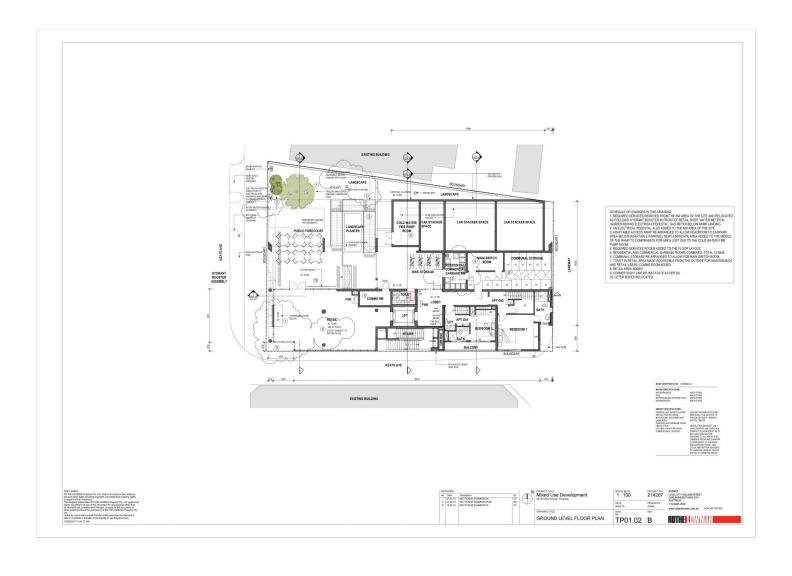

## **GUNNING**

## 1/28 Keats Avenue Rockdale NSW

Gunning Real Estate is pleased to present this brand new cafe/office/medical/retail space located on the ground floor of a mixed-use apartment building.

The property is situated within 500 metres from Rockdale railway station, and within 450 metres from Rockdale Plaza. Main retail strips are just a short stroll away.

## **KEY FEATURES**

- \* Internal area 79sqm (approx.)
- \* 2 secure car spaces
- \* Access to disabled toilet
- \* Disabled access
- \* Extensive glass frontage
- \* Ample street parking
- \* Great natural light
- \* Potential for outdoor dining (STCA)

Building Size: 79 sqm

View : https://www.gunningre.com.au/sale/nsw/

st-george/rockdale/commercial/retail/57

31281

James McKenny (02) 9310 9208

William Wu 02 9698 0222