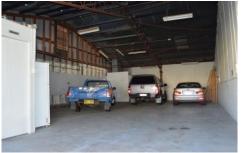

## 1/33 Phillips Road Kogarah NSW

The property is predominately open plan with a small office/reception area at the front and roller door access to the warehouse that also features a small toilet to the rear.

## **KEY FEATURES:**

Internal Area: 120sqm\*
Roller door height: 2.7m\*
Roller door width: 2.8m\*

- Highest point of warehouse: 5.3m\*

- Front office/reception

- Rear toilet

\* Approximately

Building Size: 120 sqm