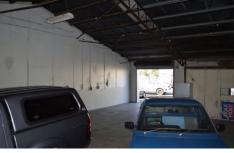

## 1/33 Phillips Road Kogarah NSW

The property is predominately open plan with a small office/reception area at the front and roller door access to the warehouse that also features a small toilet to the rear.

## **KEY FEATURES:**

Internal Area: 120sqm\*
Roller door height: 2.7m\*
Roller door width: 2.8m\*

- Highest point of warehouse: 5.3m\*

- Front office/reception

- Rear toilet

\* Approximately

Building Size: 120 sqm