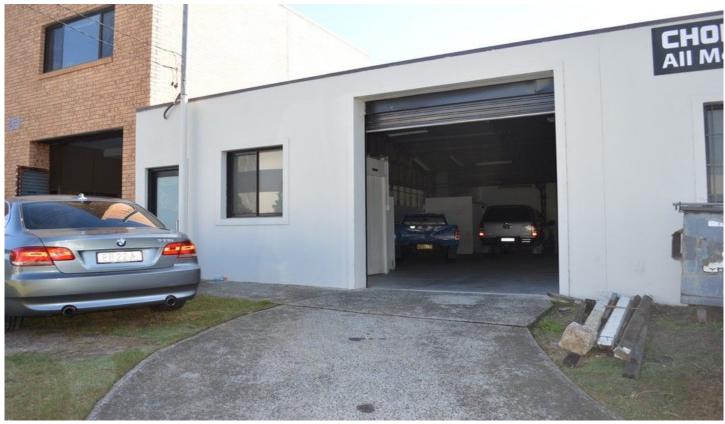

## 1/33 Phillips Road Kogarah NSW

The property is predominately open plan with a small office/reception area at the front and roller door access to the warehouse that also features a small toilet to the rear.

## **KEY FEATURES:**

Internal Area: 120sqm\*
Roller door height: 2.7m\*
Roller door width: 2.8m\*

- Highest point of warehouse: 5.3m\*

- Front office/reception

- Rear toilet

\* Approximately

Building Size: 120 sqm