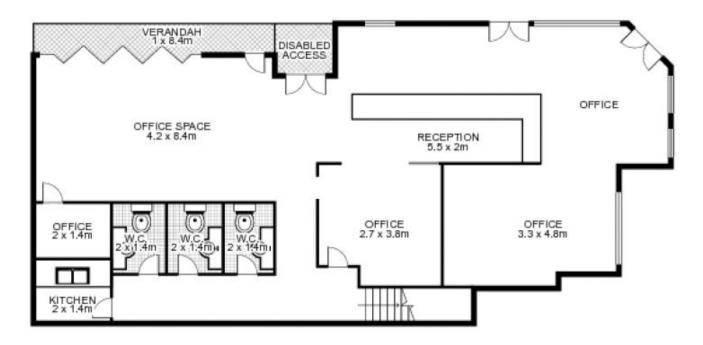

The ground floor is drenched in natural light, and is ideally configured with multiple open plan office areas. There is also the added bonus of a balcony off the main office area. The lower ground area is perfect for a boardroom/meeting room and more office accommodation.

## Property Details:

- > 195 sqm NLA (approx.)
- > Contemporary office layout
- > 2 secure car spaces + storage
- > Natural light

**Building Size**: 195 sqm **Land Size**: 288 sqm

View : https://www.gunningre.com.au/lease/ns

## 263 - 265 Riley Street, SURRY HILLS

This floor plan is intended as a guide only. Layout dimension are approximate only. No representation or warranties of any nature whatsoever are given or intended. Any person using this information should rely on their own enquiries.