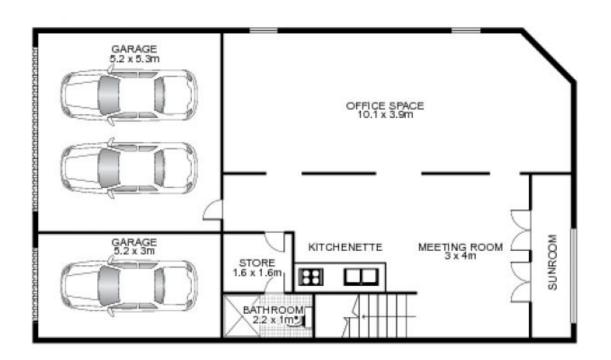

The ground floor is drenched in natural light, and is ideally configured with multiple open plan office areas. There is also the added bonus of a balcony off the main office area. The lower ground area is perfect for a boardroom/meeting room and more office accommodation.

## Property Details:

- > 195 sqm NLA (approx.)
- > Contemporary office layout
- > 2 secure car spaces + storage
- > Natural light

**Building Size**: 195 sqm **Land Size**: 288 sqm

View : https://www.gunningre.com.au/lease/ns

## 263 - 265 Riley Street, SURRY HILLS

This floor plan is intended as a guide only. Layout dimension are approximate only. No representation or warranties of any nature whatsoever are given or intended. Any person using this information should rely on their own enquiries.