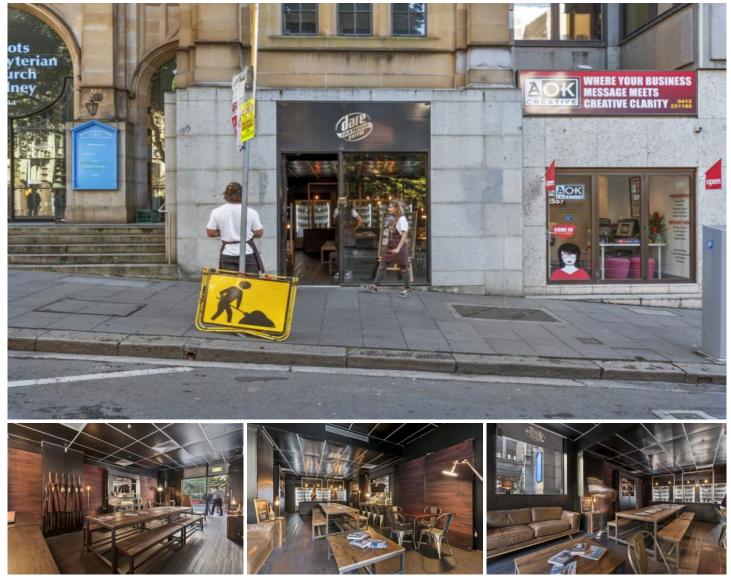

## 42-44 Margaret Street Sydney NSW

Gunning Real Estate is excited to offer for lease this outstanding opportunity to occupy a prime retail shop in an exceptionally busy CBD location.

Directly opposite Wynyard park, Wynyard train station and the CBD's major bus junction, the property is located on one of the City's most energetic corners, and greatly benefits from the consistent foot traffic.

## Building Size : 71 sqm

Land Size

View

:71 sqm

: https://www.gunningre.com.au/lease/ns w/sydney-city/sydney/commercial/retail/ 5731277

https://www.gunningre.com.au Just another WordPress site