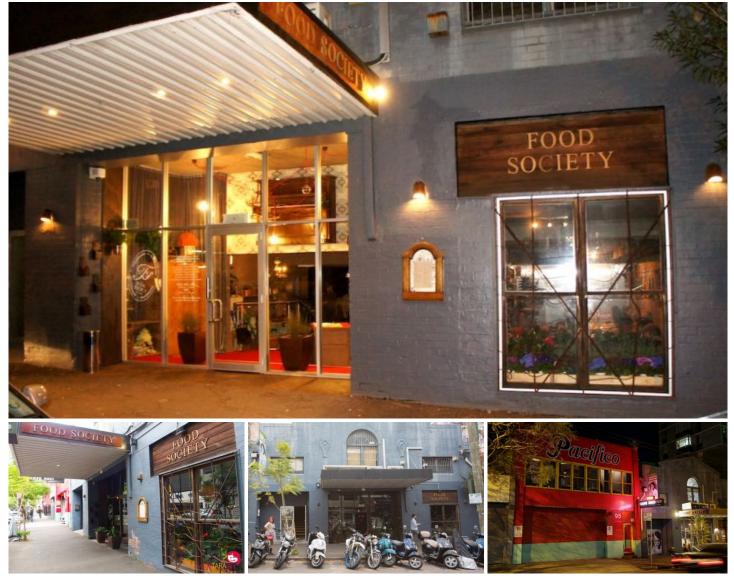

## Level Gound/91 Riley Street Darlinghurst NSW

Gunning RE is excited to offer for lease this outstanding restaurant opportunity in the heart of thriving Darlinghurst. This rare offering is strategically located above bottom end of Riley Street, just off the renowned hospitality hot spot or Stanley Street. The property is located directly across the road from Luke Nguyen's Red Lantern

Rarely does such a space become available within such close proximity to the CBD.

For further information or to arrange a time to inspect, please don't hesitate to contact the agents.